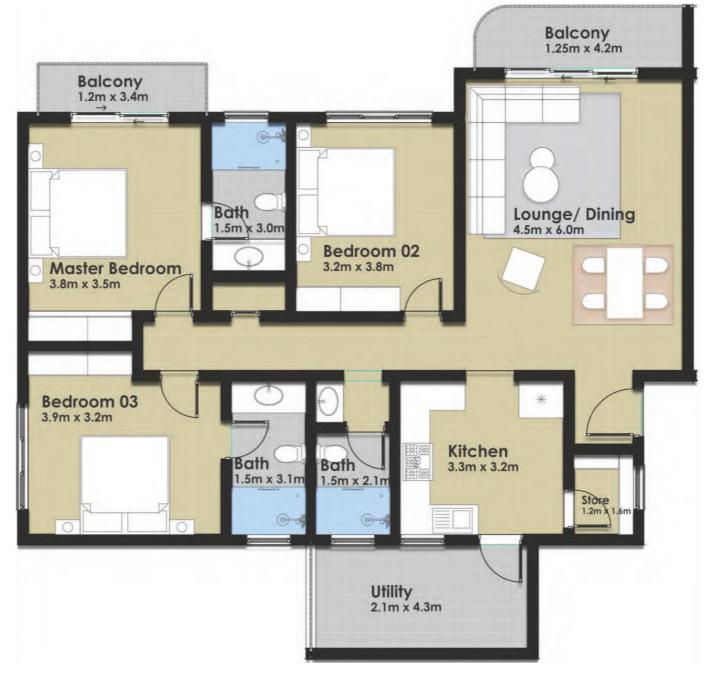

## THE COMMUNITY

- Spacious 3 bedroom apartments with 3 bathrooms, size 1550 sq ft / 145 sqm.
- Spacious 2 bedroom apartments with 2 bathrooms, size 1150 sq ft / 110 sqm.
- Each block has an elevator.
- Lush landscaping and manicured gardens in between blocks.
- Kids park with playground, benches, and sandpit.
- Borehole water in all blocks.
- Perimeter wall with electric fencing.
- 24-hour manned entry and exit with controlled parking.
- CCTV monitoring.
- Separate visitors parking.
- One car parking per home.
- Shops and convenience stores.

#### 2 Bedroom

2 Bedroom - 1150 sq ft / 110 sqm

3 Bedroom - 1550 sq ft / 145 sqm