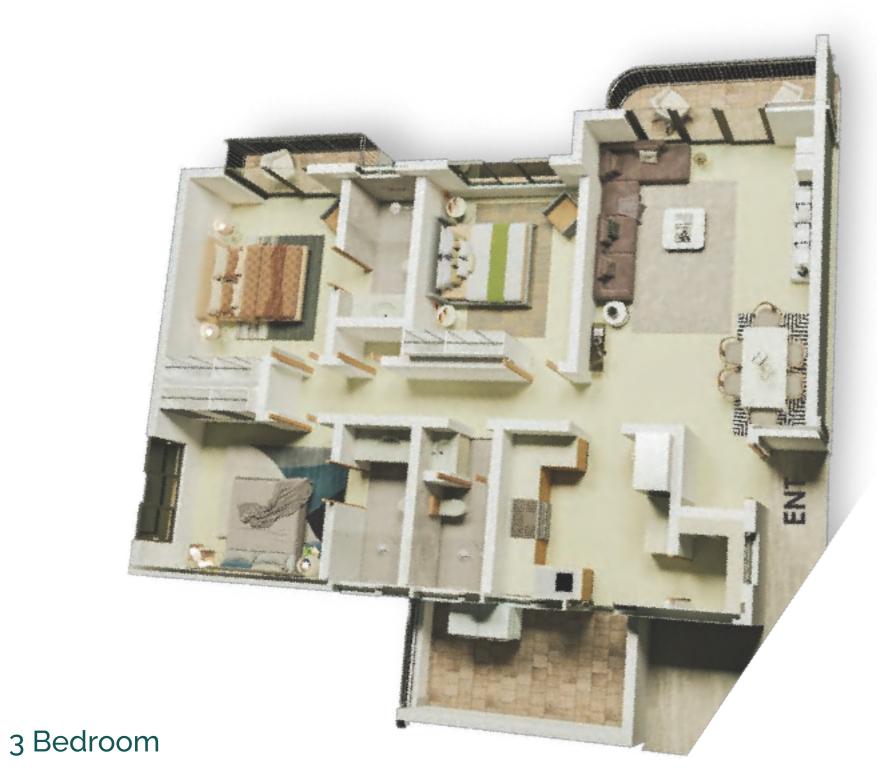

#### 2 Bedroom

2 Bedroom - 1150 sq ft / 110 sqm

3 Bedroom - 1550 sq ft / 145 sqm