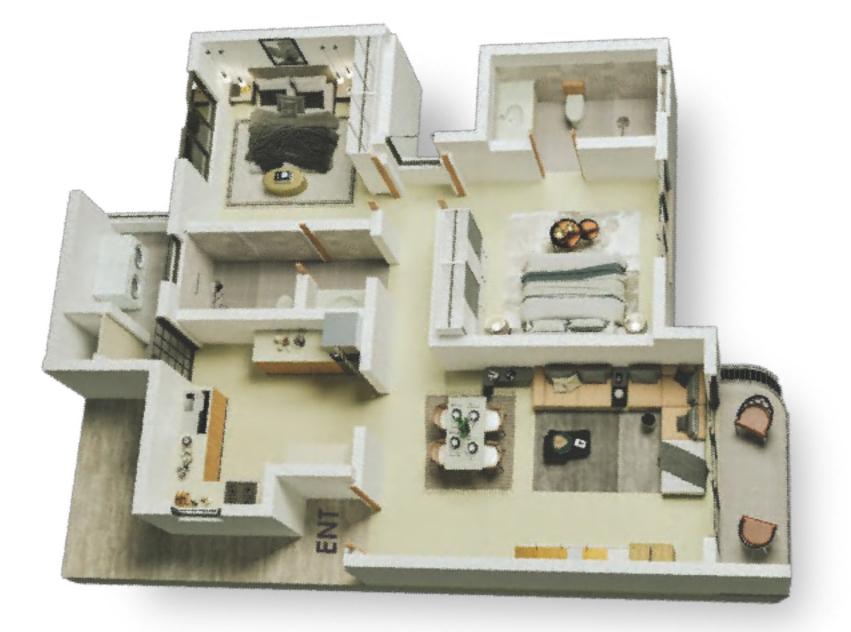

#### 2 Bedroom

2 Bedroom - 1150 sq ft / 110 sqm

3 Bedroom - 1550 sq ft / 145 sqm