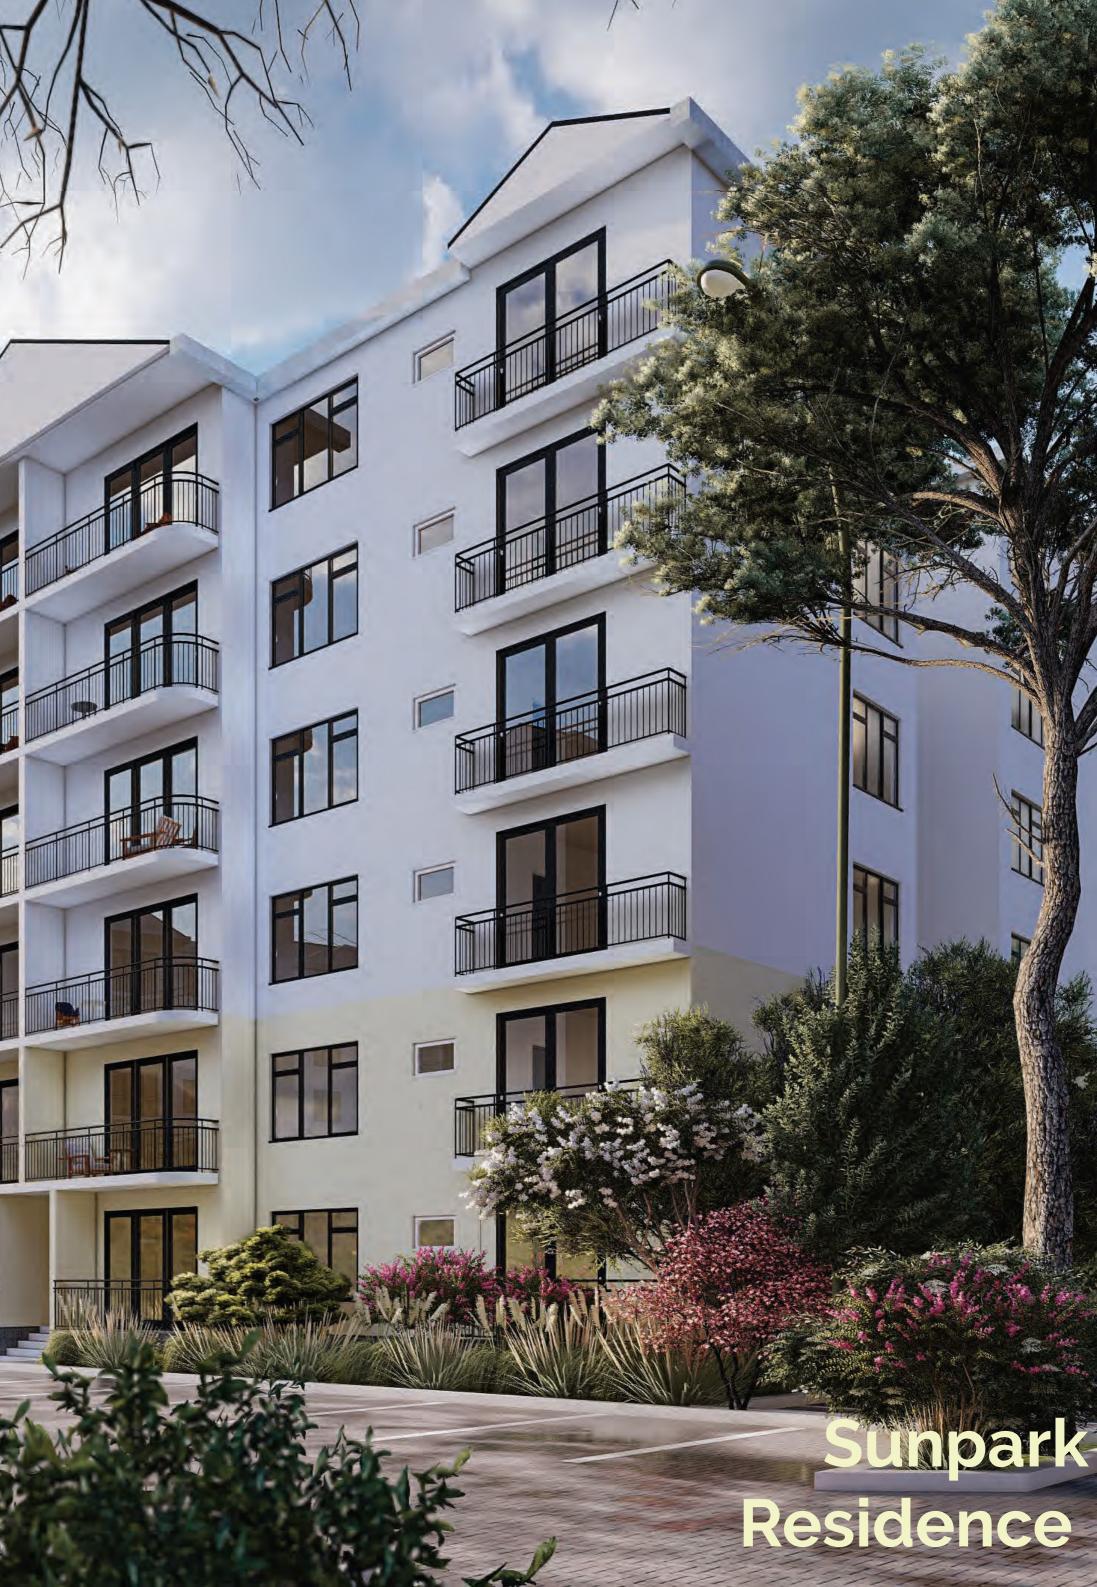

## THE COMMUNITY

- Spacious 3 bedroom apartments with 3 bathrooms, size 1550 sq ft / 145 sqm.
- Spacious 2 bedroom apartments with 2 bathrooms, size 1150 sq ft / 110 sqm.
- Each block has an elevator.
- Lush landscaping and manicured gardens in between blocks.
- Kids park with playground, benches, and sandpit.
- Borehole water in all blocks.
- Perimeter wall with electric fencing.
- 24-hour manned entry and exit with controlled parking.
- CCTV monitoring.
- Separate visitors parking.
- One car parking per home.
- Shops and convenience stores.

#### THE APARTMENTS

- Contemporary design buildings with stylish design.
- •
- Superior quality porcelain tiles throughout the apartment.
- $\bullet$
- Visitors cloakroom.
- Well lit bedrooms with separate bathrooms.

Exclusively designed interiors with a touch of sophistication.
Heavy duty, sliding UPVC windows.
Internet and TV access points.

and the first state of the

16.21 20.000