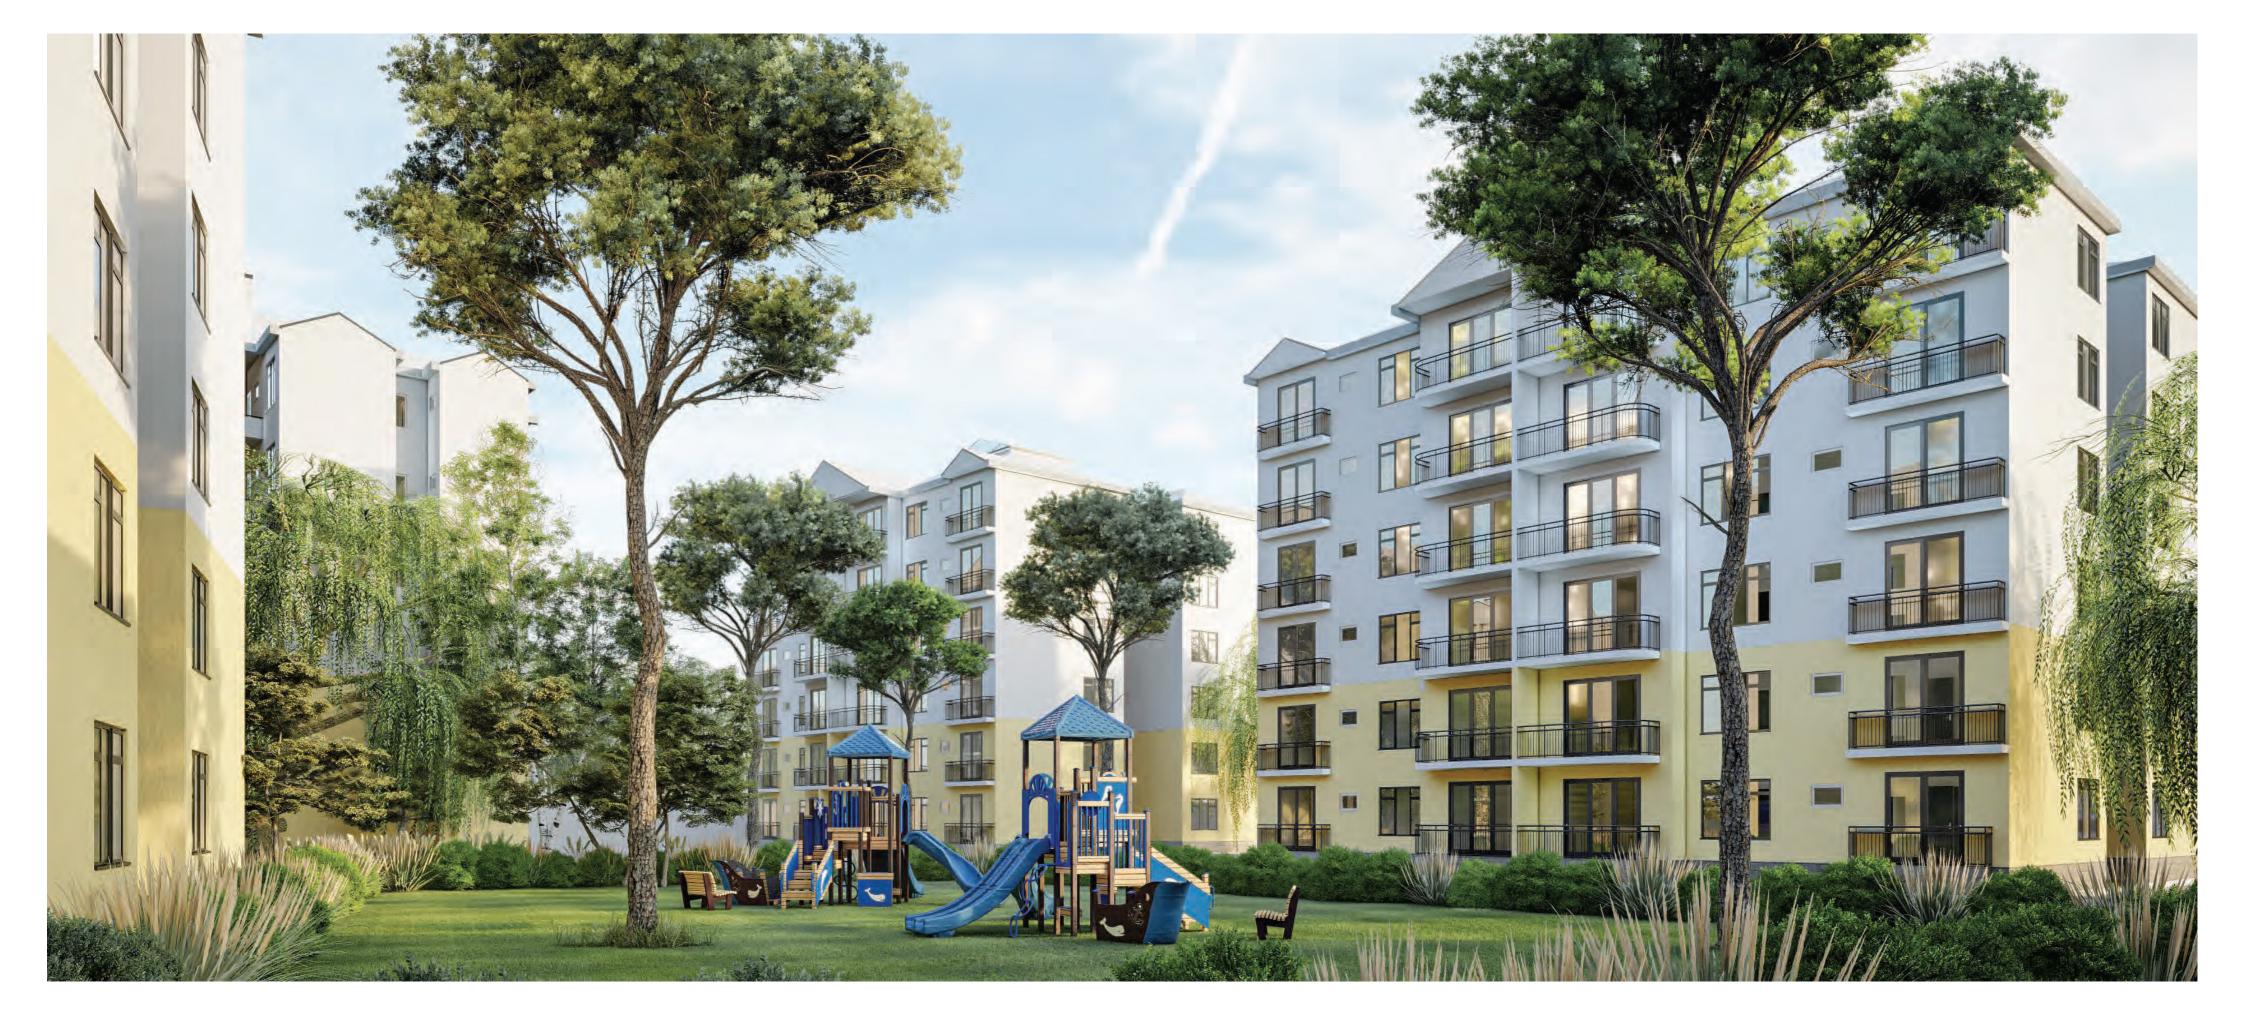

## THE COMMUNITY

- Spacious 3 bedroom apartments with 3 bathrooms, size 1550 sq ft / 145 sqm.
- Spacious 2 bedroom apartments with 2 bathrooms, size 1150 sq ft / 110 sqm.
- Each block has an elevator.
- Lush landscaping and manicured gardens in between blocks.
- Kids park with playground, benches, and sandpit.
- Borehole water in all blocks.
- Perimeter wall with electric fencing.
- 24-hour manned entry and exit with controlled parking.
- CCTV monitoring.
- Separate visitors parking.
- One car parking per home.
- Shops and convenience stores.