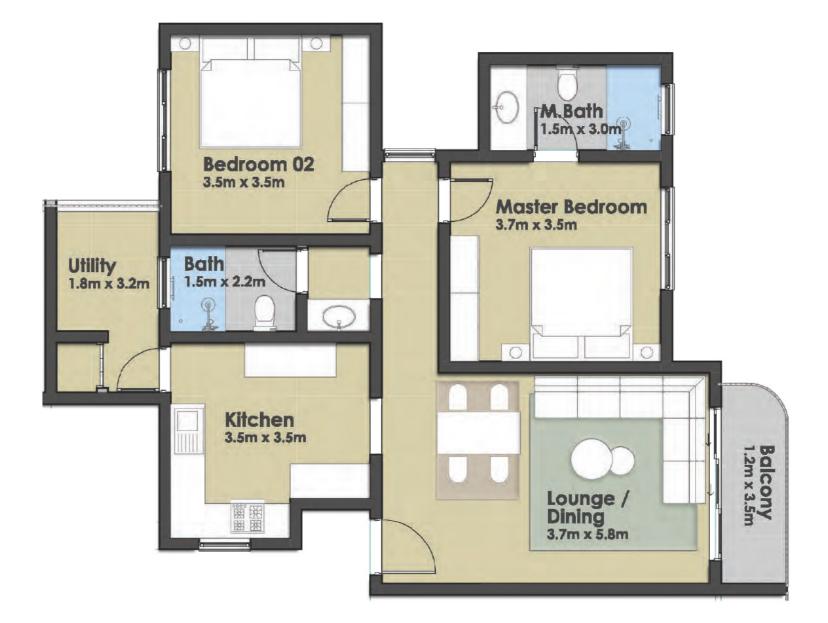

#### 2 Bedroom

2 Bedroom - 1150 sq ft / 110 sqm

3 Bedroom - 1550 sq ft / 145 sqm