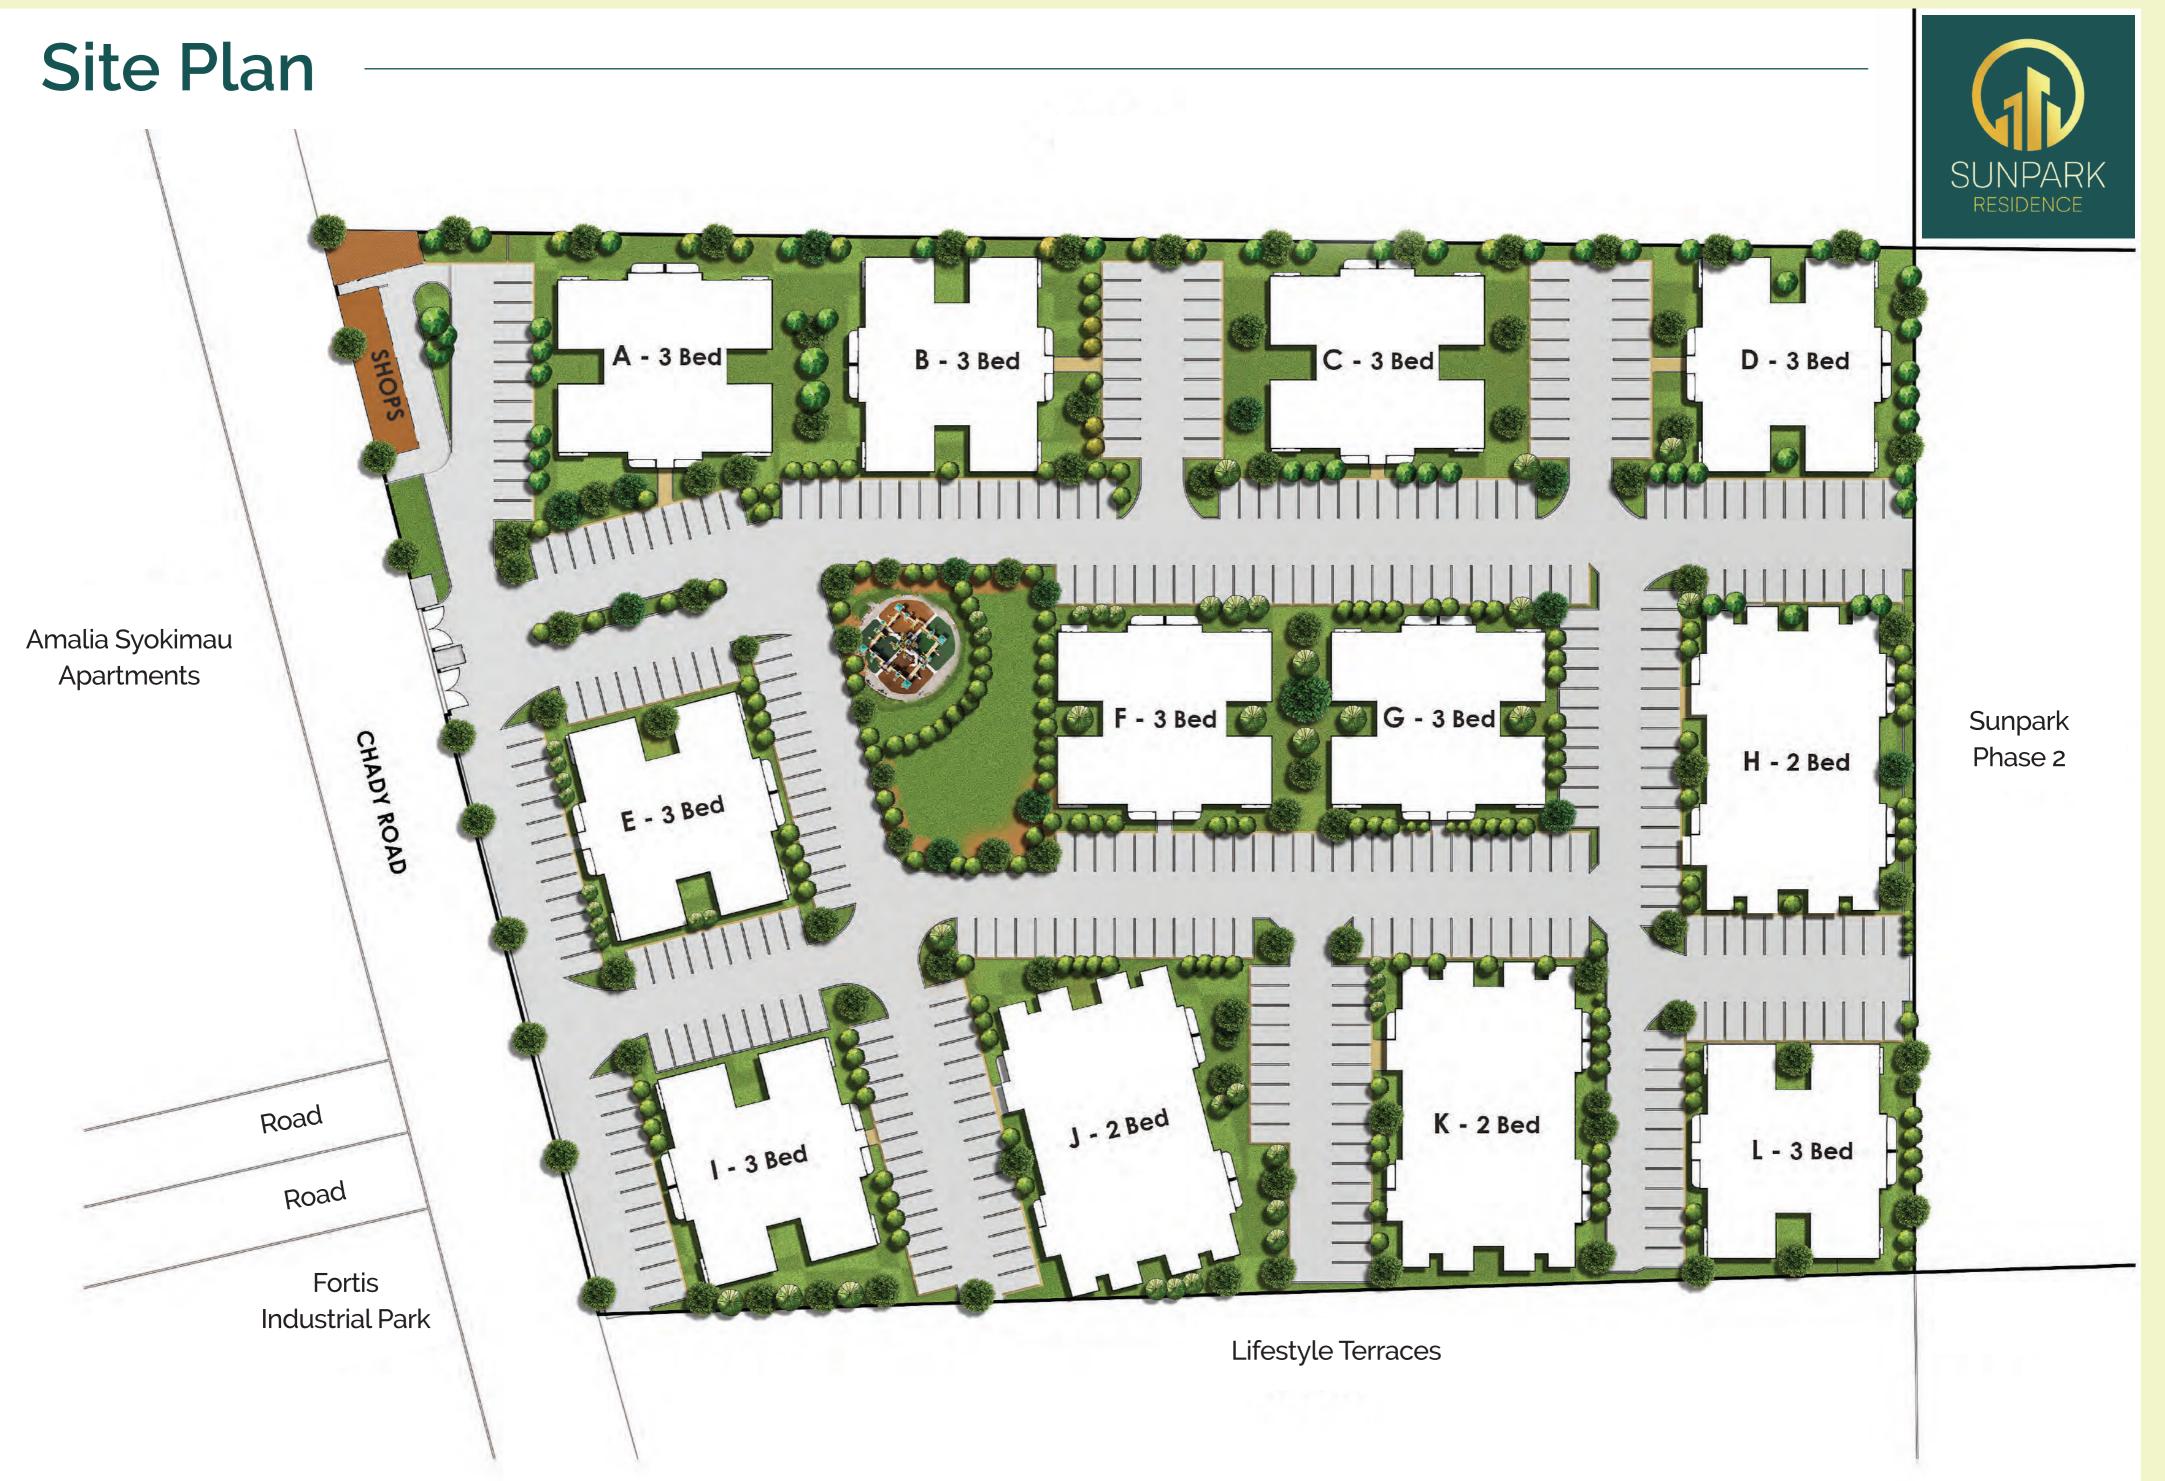

### THE LOCATION

•

just behind Gateway Mall.

- Set on a vast 6.2 acres.
- In close proximity to the new Nairobi Railway Terminus.
- A short drive from Jomo Kenyatta International Airport.
- Easy connectivity to the Nairobi Mombasa Road expressway, less than 1 KM away.

## THE COMMUNITY

- Spacious 3 bedroom apartments with 3 bathrooms, size 1550 sq ft / 145 sqm.
- Spacious 2 bedroom apartments with 2 bathrooms, size 1150 sq ft / 110 sqm.
- Each block has an elevator.
- Lush landscaping and manicured gardens in between blocks.
- Kids park with playground, benches, and sandpit.
- Borehole water in all blocks.
- Perimeter wall with electric fencing.
- 24-hour manned entry and exit with controlled parking.
- CCTV monitoring.
- Separate visitors parking.
- One car parking per home.
- Shops and convenience stores.