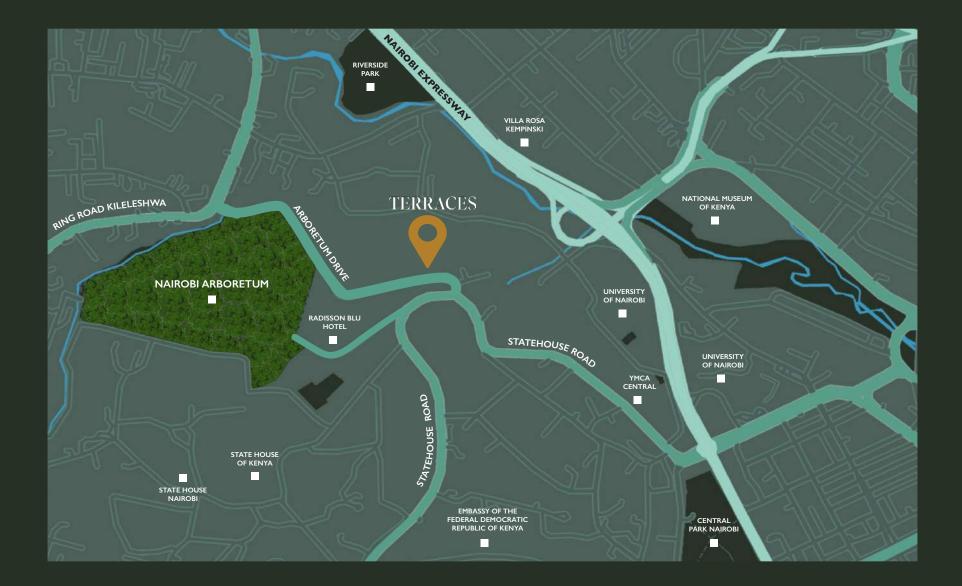

### ARBORETUM WITH A CITY ECHO

2 MINUTES TO CBD
5 MINUTES TO WESTLANDS
2 MINUTES TO THE NAIROBI ARBORETUM
3 MINUTES TO THE UNIVERSITY OF NAIROBI