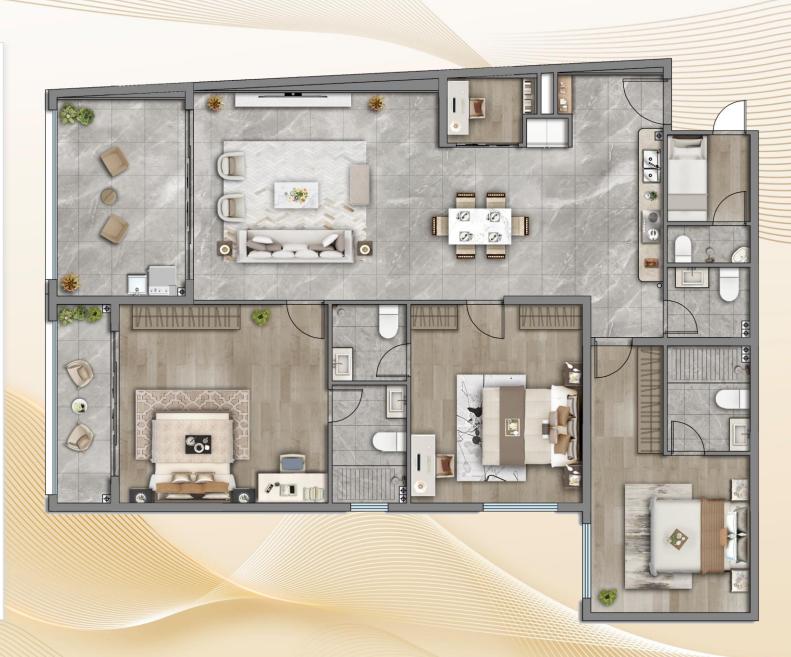

#### Wing-A: Three Bedrooms ProMax + STUDY+DSQ

- **Type No.** : A-4
- Type: Three Bedrooms ProMax + STUDY + DSQ
- Size: 212 Sqm
- **Description:** Three bedrooms with a study area and DSQ, the living room features a study area and oversized balcony, The Master bedroom and the second room are ensuite and the guest room shares with common bathroom. The master bedroom also comes with a leisure balcony.