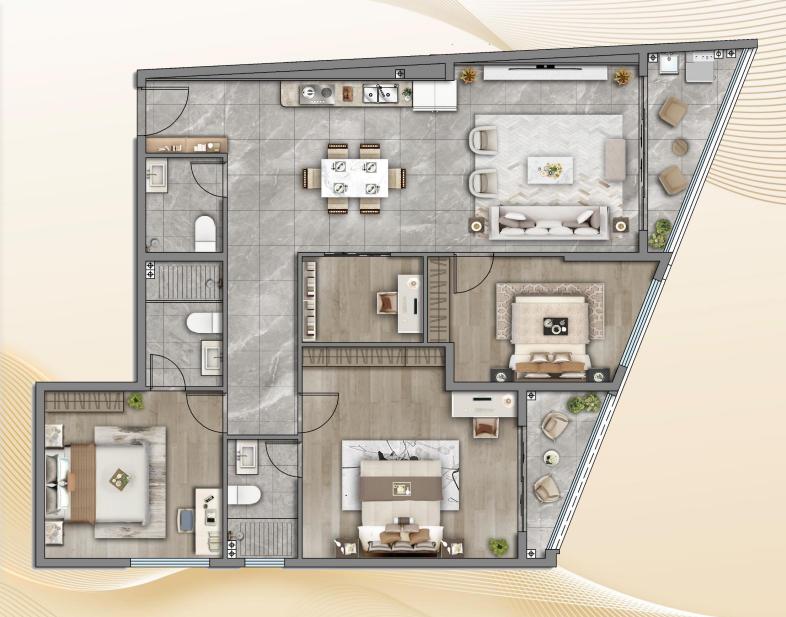

## Wing-A: Three Bedrooms + DSQ

- **Type No.** : A-1
- **Type:** Three Bedrooms + DSQ
- Size: 208 Sqm
- Description: Three bedrooms with a study area and a DSQ. The living room features a 6m oversized balcony, The Master & second room are ensuite and the guest room shares with common bathroom. The master bedroom has a super balcony with a beautiful 180° view, and the other two bedrooms also have a leisure balcony.