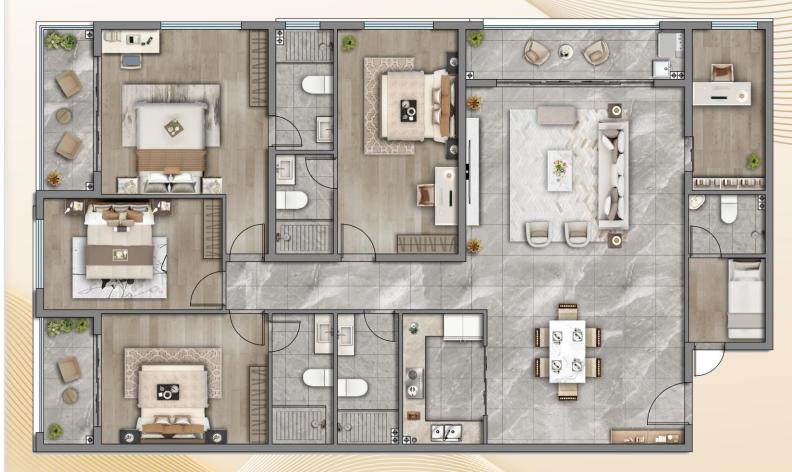

#### Wing-B: Four Bedrooms ProMax + STUDY+DSQ

- **Type No.** : B-3
- Type: Four Bedrooms ProMax + STUDY + DSQ
- Size: 260 Sqm
- **Description:** Four bedrooms with a study area and DSQ, the living room features a study area and oversized balcony, Three bedrooms are ensuite, and the guest bedroom shares with common bedroom. The master bedroom and the second bedroom also come with a leisure balcony.