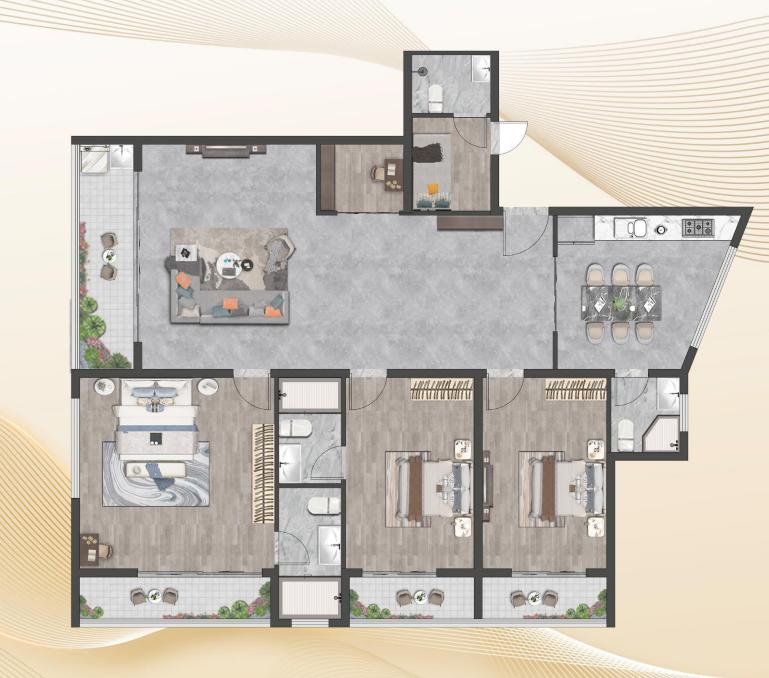

#### Wing-A: Three Bedrooms ProMax + STUDY+DSQ

- **Type No.** : A-4
- Type: Three Bedrooms ProMax + STUDY + DSQ
- Size: 212 Sqm
- **Description:** Three bedrooms with a study area and DSQ, the living room features a study area and oversized balcony, The Master bedroom and the second room are ensuite and the guest room shares with common bathroom. The master bedroom also comes with a leisure balcony.

#### Wing-A: Three Bedrooms ProMax + STUDY+DSQ

- **Type No.** : A-5
- Type: Three Bedrooms ProMax + STUDY + DSQ
- Size: 226 Sqm
- Description: Three bedrooms with a study area and DSQ, the living room features a study area and oversized balcony, The Master bedroom and the second are ensuite and the guest room shares with common bathroom. The master bedroom and secondary bedroom also come with a leisure balcony.