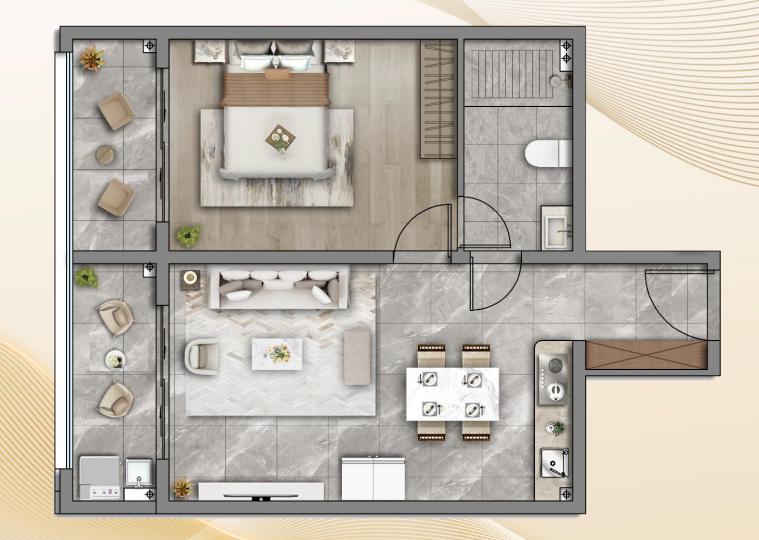

#### Wing-A: Two Bedrooms ProMax + DSQ

- **Type No.** : A-3
- Type: Two Bedrooms ProMax + DSQ
- Size: 166 Sqm
- **Description:** Comfortable large space apartment with two bedrooms and the DSQ, the living room features an oversized balcony, The master bedroom also comes with a leisure balcony.