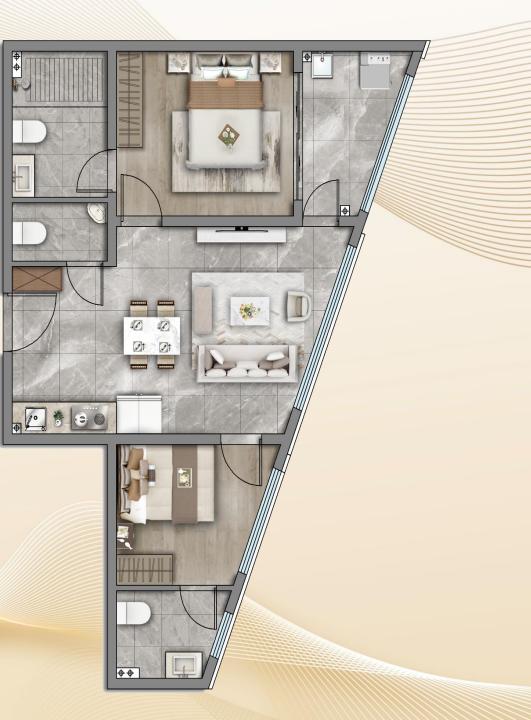

#### Wing-A: Two Bedrooms

- **Type No.** : A-7
- Type: Two Bedrooms
- Size: 96 Sqm
- **Description:** Comfortable space apartment with two bedrooms, The Master bedroom is ensuite and the guest room shares with common bathroom, The master bedroom comes with a leisure balcony.