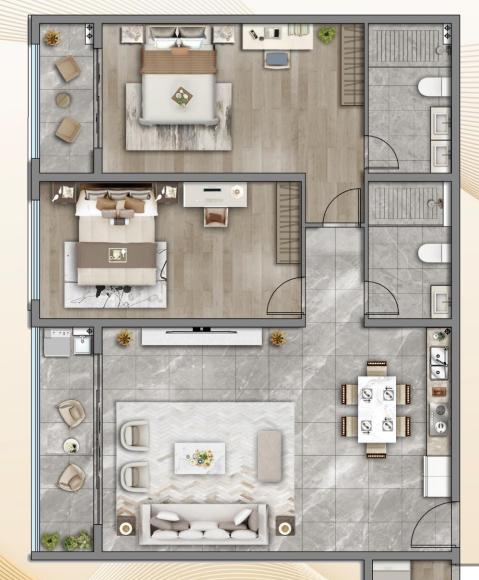

#### Wing-A: Two Bedrooms

- **Type No.** : A-7
- Type: Two Bedrooms
- Size: 96 Sqm
- **Description:** Comfortable space apartment with two bedrooms, The Master bedroom is ensuite and the guest room shares with common bathroom, The master bedroom comes with a leisure balcony.