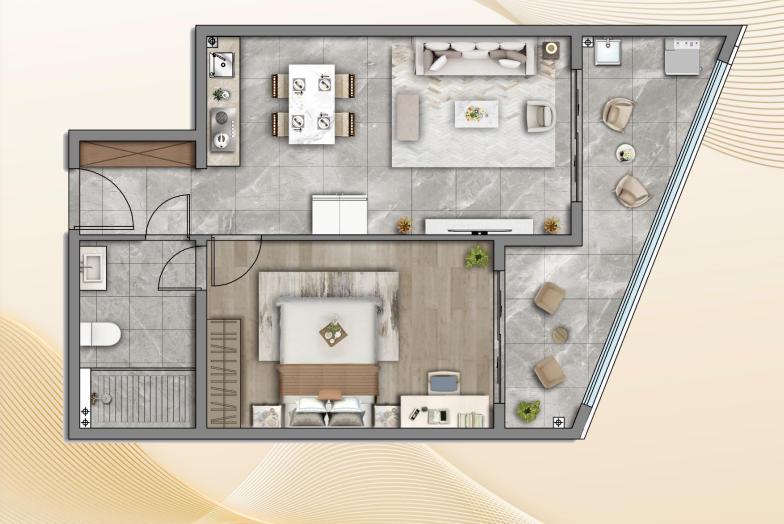

#### Wing-A: One Bedroom

- **Type No.** : A-2
- Type: One Bedroom
- Size: 78 Sqm
- Description: Comfortable onebedroom design, living room, and master bedroom both with the balcony, it's connecting into a super large balcony. The bathroom has two doors for the owner and guests to easily use.

## Wing-A: One Bedroom ProMax

- **Type No.** : A-6
- **Type:** One Bedroom ProMax
- Size: 90 Sqm
- **Description:** Comfortable onebedroom design, living room, and master bedroom both with the balcony, it's connecting into a super large balcony. The bathroom has two doors for the owner and guests to easily use.