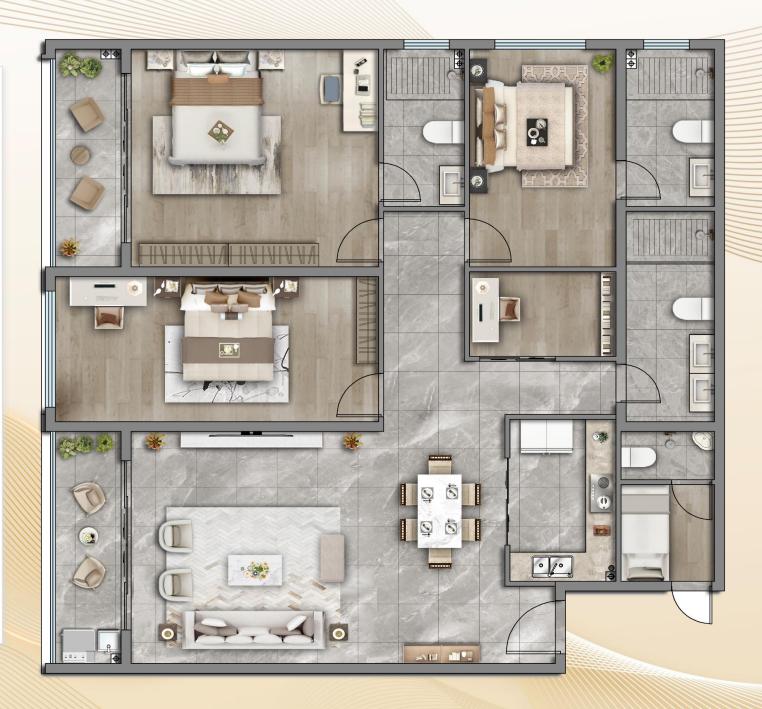

#### Wing-A: Three Bedrooms ProMax + STUDY+DSQ

- **Type No.** : A-4
- Type: Three Bedrooms ProMax + STUDY + DSQ
- Size: 212 Sqm
- **Description:** Three bedrooms with a study area and DSQ, the living room features a study area and oversized balcony, The Master bedroom and the second room are ensuite and the guest room shares with common bathroom. The master bedroom also comes with a leisure balcony.

#### Wing-A: Three Bedrooms ProMax + STUDY+DSQ

- **Type No.** : A-5
- Type: Three Bedrooms ProMax + STUDY + DSQ
- Size: 226 Sqm
- Description: Three bedrooms with a study area and DSQ, the living room features a study area and oversized balcony, The Master bedroom and the second are ensuite and the guest room shares with common bathroom. The master bedroom and secondary bedroom also come with a leisure balcony.