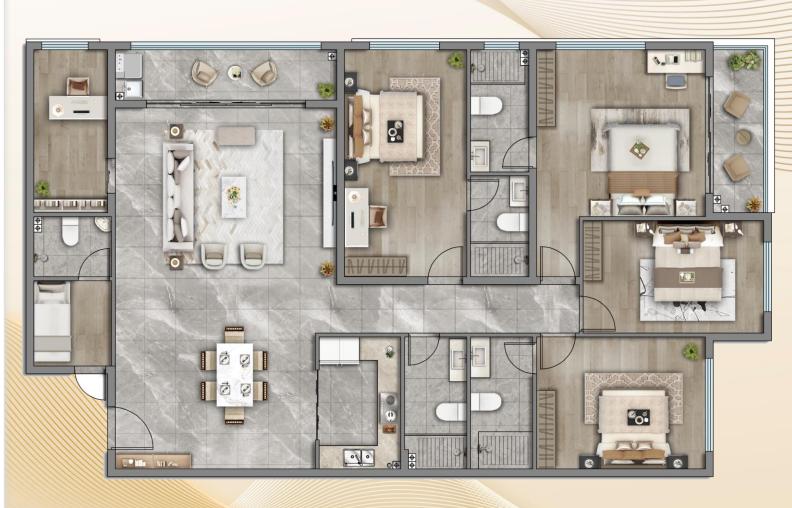

#### Wing-B: Four Bedrooms ProMax + STUDY+DSQ

- **Type No.** : B-4
- Type: Four Bedrooms ProMax + STUDY + DSQ
- Size: 251 Sqm
- **Description:** Four bedrooms with study area and DSQ, the living room features a study area and oversized balcony, Three bedrooms are ensuite and the guest bedroom shares with common bedroom. The master bedroom and the second bedroom also come with a leisure balcony.