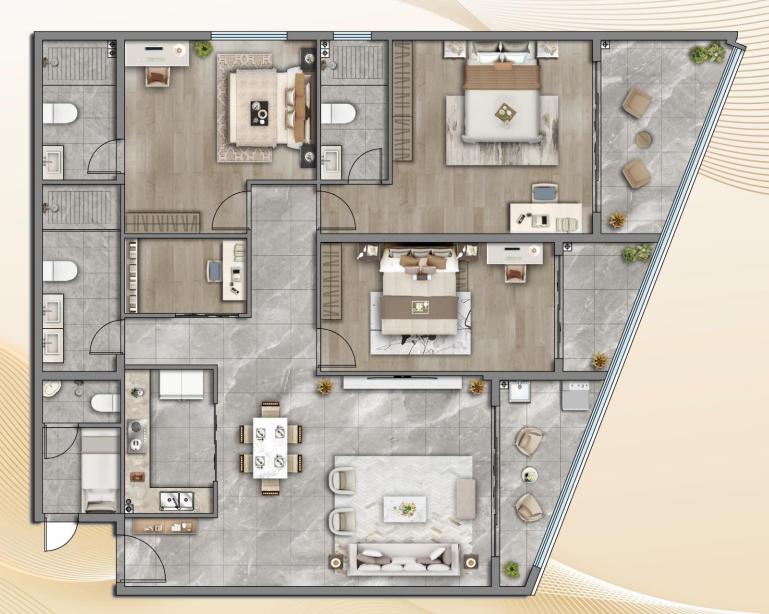

#### Wing-B: Four Bedrooms ProMax + STUDY+DSQ

- **Type No.** : B-3
- Type: Four Bedrooms ProMax + STUDY + DSQ
- Size: 260 Sqm
- **Description:** Four bedrooms with a study area and DSQ, the living room features a study area and oversized balcony, Three bedrooms are ensuite, and the guest bedroom shares with common bedroom. The master bedroom and the second bedroom also come with a leisure balcony.

#### Wing-B: Four Bedrooms ProMax + STUDY+DSQ

- **Type No.** : B-4
- Type: Four Bedrooms ProMax + STUDY + DSQ
- Size: 251 Sqm
- **Description:** Four bedrooms with study area and DSQ, the living room features a study area and oversized balcony, Three bedrooms are ensuite and the guest bedroom shares with common bedroom. The master bedroom and the second bedroom also come with a leisure balcony.