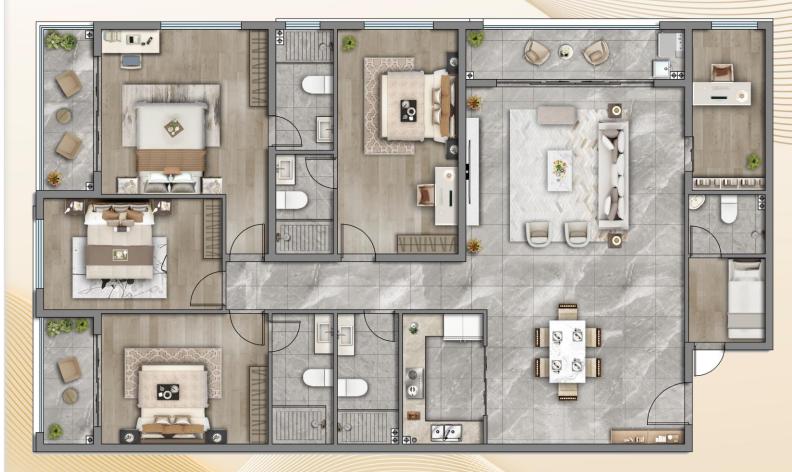

#### Wing-B: Four Bedrooms ProMax + STUDY+DSQ

- **Type No.** : B-3
- Type: Four Bedrooms ProMax + STUDY + DSQ
- Size: 260 Sqm
- **Description:** Four bedrooms with a study area and DSQ, the living room features a study area and oversized balcony, Three bedrooms are ensuite, and the guest bedroom shares with common bedroom. The master bedroom and the second bedroom also come with a leisure balcony.

#### Wing-B: Four Bedrooms ProMax + STUDY+DSQ

- **Type No.** : B-4
- Type: Four Bedrooms ProMax + STUDY + DSQ
- Size: 251 Sqm
- **Description:** Four bedrooms with study area and DSQ, the living room features a study area and oversized balcony, Three bedrooms are ensuite and the guest bedroom shares with common bedroom. The master bedroom and the second bedroom also come with a leisure balcony.