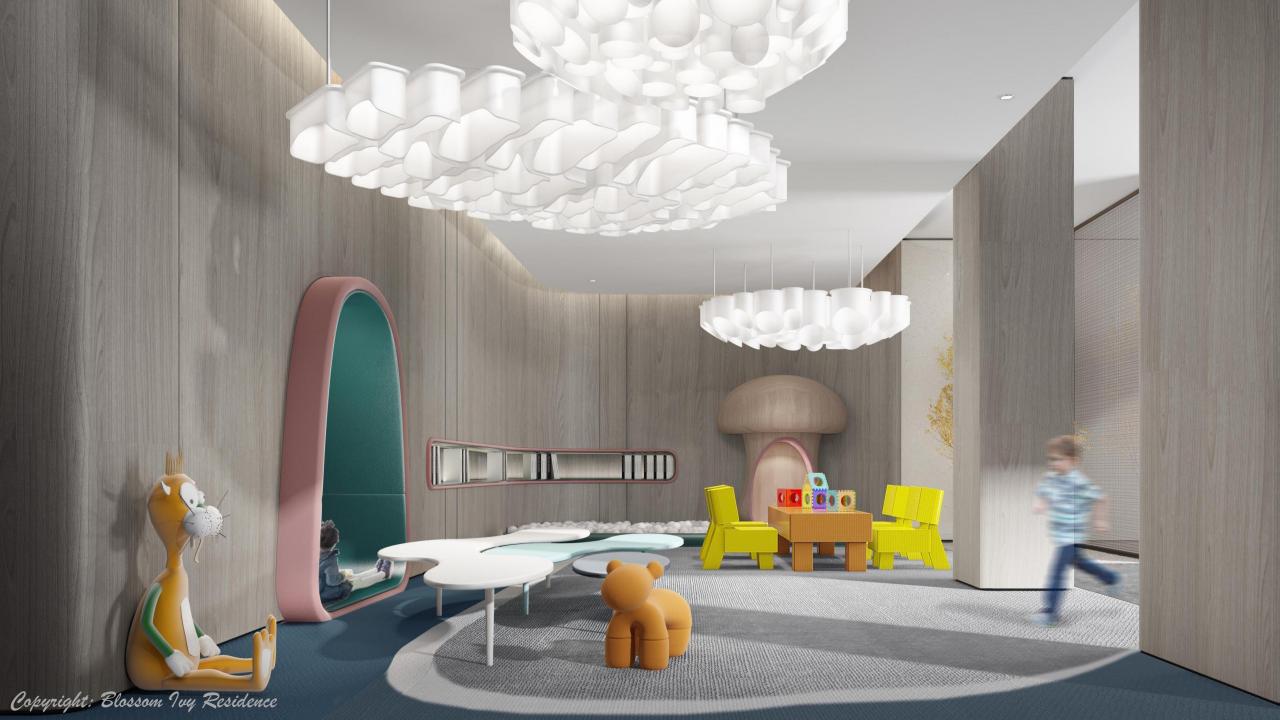

Residence Copyright: Blossom Juy Residence

◆ Social Club, Coffee & Bar, Garden Advantages of 
Gym & Swimming Pool Blossom Ivy A Reading place & Children Hay Reception Center & Conference room ◆ 7\*24 Hours Security & All standing CCTV Smart Lock: fingerprint, password, camera

High-quality Kitchen appliance High standard building materials Ample Parking

Generator & Borehole & Pump

• Fiber Optic Network

Two High Speed Lifts each Wing

Access Control System & Intercom system