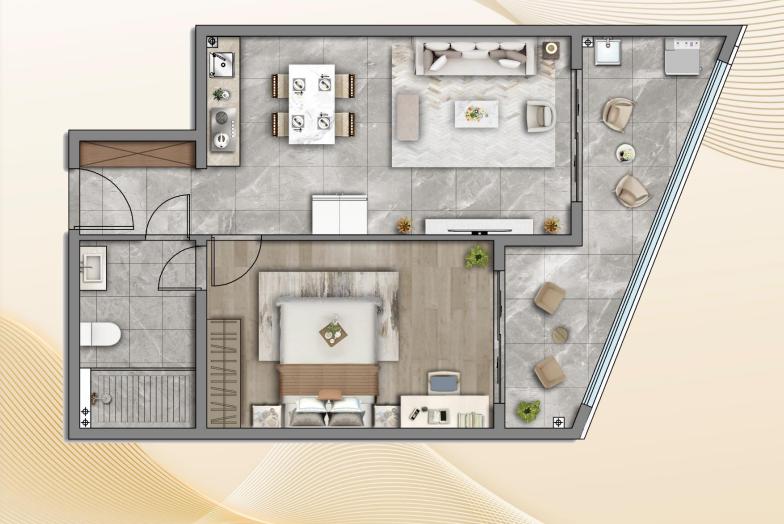

#### Wing-A: One Bedroom

- **Type No.** : A-2
- Type: One Bedroom
- Size: 78 Sqm
- Description: Comfortable onebedroom design, living room, and master bedroom both with the balcony, it's connecting into a super large balcony. The bathroom has two doors for the owner and guests to easily use.

#### Wing-A: One Bedroom ProMax

- **Type No.** : A-6
- **Type:** One Bedroom ProMax
- Size: 90 Sqm
- **Description:** Comfortable onebedroom design, living room, and master bedroom both with the balcony, it's connecting into a super large balcony. The bathroom has two doors for the owner and guests to easily use.