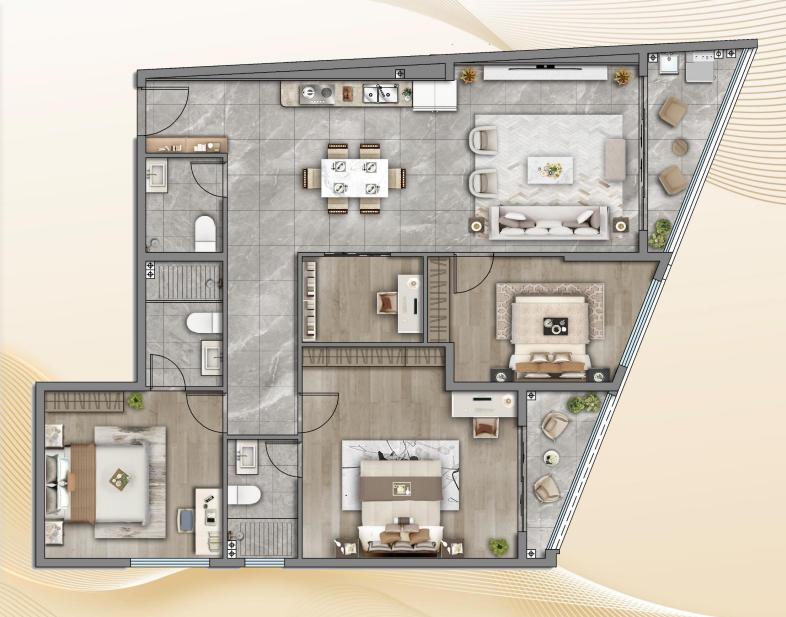

#### Wing-A: Three Bedrooms + DSQ

- **Type No.** : A-1
- **Type:** Three Bedrooms + DSQ
- Size: 208 Sqm
- Description: Three bedrooms with a study area and a DSQ. The living room features a 6m oversized balcony, The Master & second room are ensuite and the guest room shares with common bathroom. The master bedroom has a super balcony with a beautiful 180° view, and the other two bedrooms also have a leisure balcony.