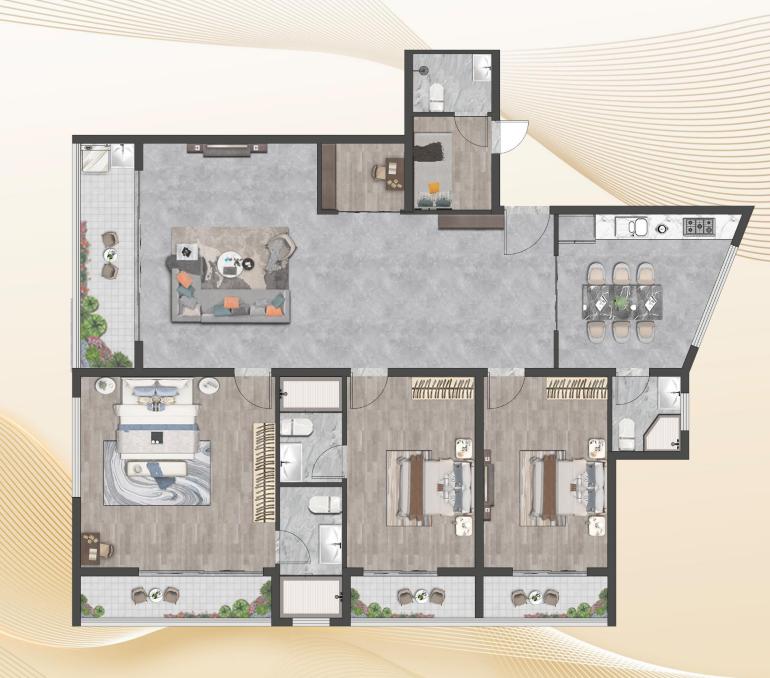

#### Wing-A: Three Bedrooms ProMax + STUDY+DSQ

- **Type No.** : A-4
- Type: Three Bedrooms ProMax + STUDY + DSQ
- Size: 212 Sqm
- **Description:** Three bedrooms with a study area and DSQ, the living room features a study area and oversized balcony, The Master bedroom and the second room are ensuite and the guest room shares with common bathroom. The master bedroom also comes with a leisure balcony.

#### Wing-A: Three Bedrooms ProMax + STUDY+DSQ

- **Type No.** : A-5
- Type: Three Bedrooms ProMax + STUDY + DSQ
- Size: 226 Sqm
- Description: Three bedrooms with a study area and DSQ, the living room features a study area and oversized balcony, The Master bedroom and the second are ensuite and the guest room shares with common bathroom. The master bedroom and secondary bedroom also come with a leisure balcony.