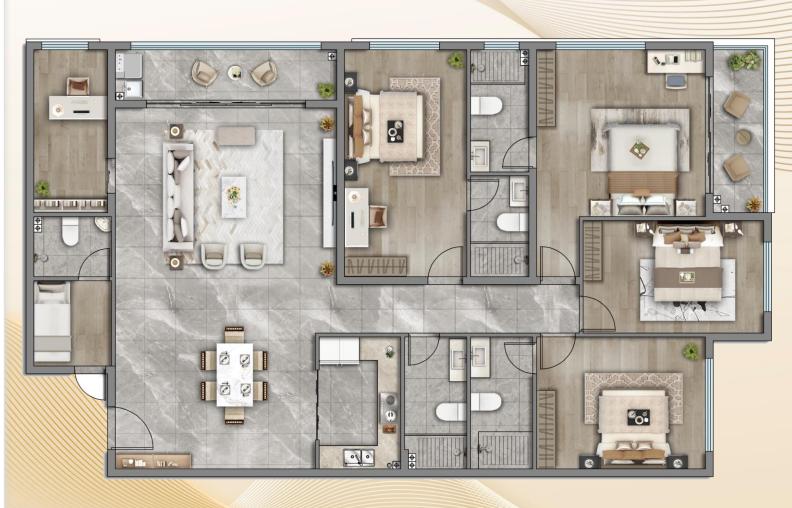

#### Wing-B: Four Bedrooms ProMax + STUDY+DSQ

- **Type No.** : B-3
- Type: Four Bedrooms ProMax + STUDY + DSQ
- Size: 260 Sqm
- **Description:** Four bedrooms with a study area and DSQ, the living room features a study area and oversized balcony, Three bedrooms are ensuite, and the guest bedroom shares with common bedroom. The master bedroom and the second bedroom also come with a leisure balcony.

#### Wing-B: Four Bedrooms ProMax + STUDY+DSQ

- **Type No.** : B-4
- Type: Four Bedrooms ProMax + STUDY + DSQ
- Size: 251 Sqm
- **Description:** Four bedrooms with study area and DSQ, the living room features a study area and oversized balcony, Three bedrooms are ensuite and the guest bedroom shares with common bedroom. The master bedroom and the second bedroom also come with a leisure balcony.