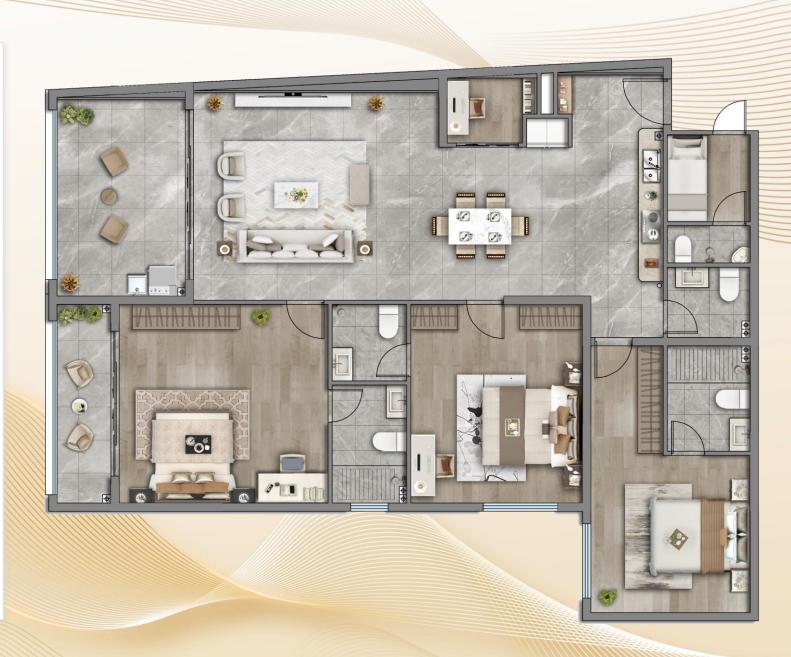

#### Wing-A: Three Bedrooms ProMax + STUDY+DSQ

- **Type No.** : A-4
- Type: Three Bedrooms ProMax + STUDY + DSQ
- Size: 212 Sqm
- **Description:** Three bedrooms with a study area and DSQ, the living room features a study area and oversized balcony, The Master bedroom and the second room are ensuite and the guest room shares with common bathroom. The master bedroom also comes with a leisure balcony.

#### Wing-A: Three Bedrooms ProMax + STUDY+DSQ

- **Type No.** : A-5
- Type: Three Bedrooms ProMax + STUDY + DSQ
- Size: 226 Sqm
- Description: Three bedrooms with a study area and DSQ, the living room features a study area and oversized balcony, The Master bedroom and the second are ensuite and the guest room shares with common bathroom. The master bedroom and secondary bedroom also come with a leisure balcony.