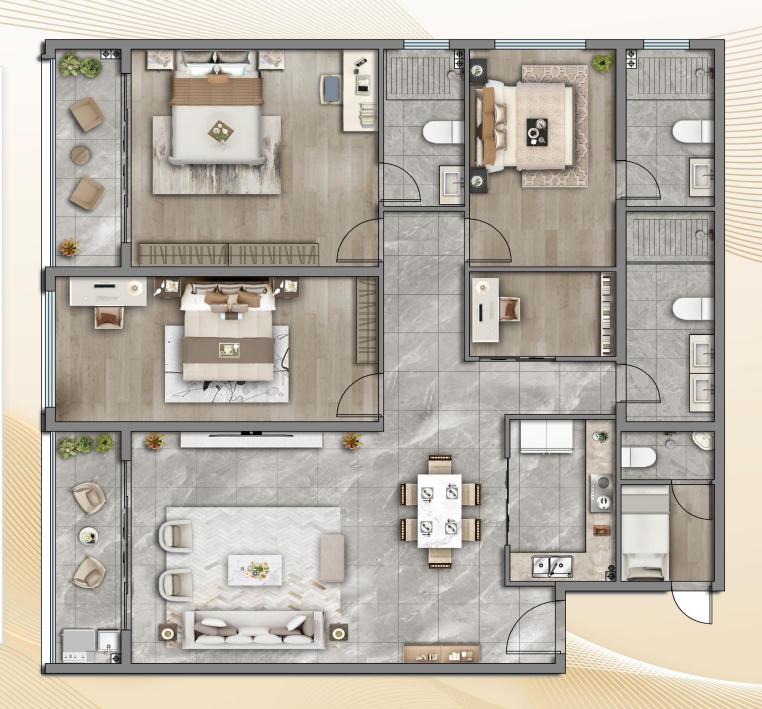

#### Wing-B: Four Bedrooms ProMax + STUDY+DSQ

- **Type No.** : B-3
- Type: Four Bedrooms ProMax + STUDY + DSQ
- Size: 260 Sqm
- **Description:** Four bedrooms with a study area and DSQ, the living room features a study area and oversized balcony, Three bedrooms are ensuite, and the guest bedroom shares with common bedroom. The master bedroom and the second bedroom also come with a leisure balcony.

#### Wing-B: Four Bedrooms ProMax + STUDY+DSQ

- **Type No.** : B-4
- Type: Four Bedrooms ProMax + STUDY + DSQ
- Size: 251 Sqm
- **Description:** Four bedrooms with study area and DSQ, the living room features a study area and oversized balcony, Three bedrooms are ensuite and the guest bedroom shares with common bedroom. The master bedroom and the second bedroom also come with a leisure balcony.