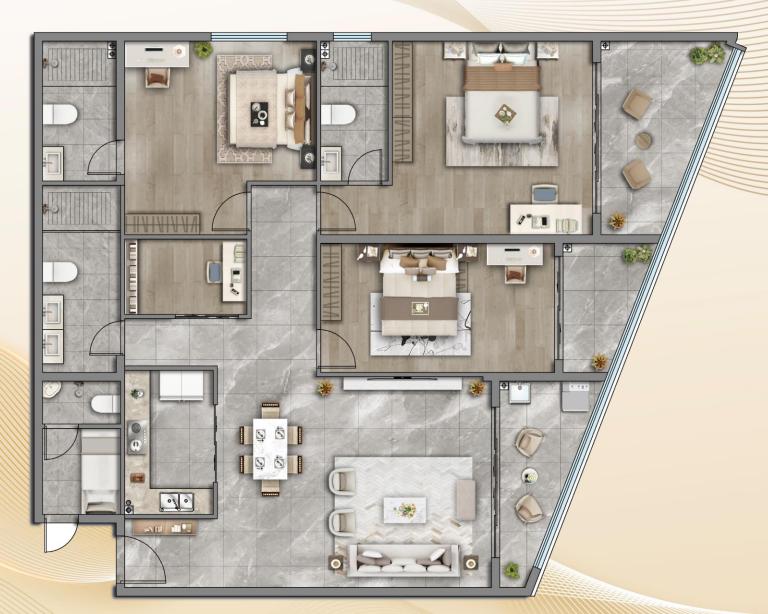

#### Wing-A: Three Bedrooms ProMax + STUDY+DSQ

- **Type No.** : A-4
- Type: Three Bedrooms ProMax + STUDY + DSQ
- Size: 212 Sqm
- **Description:** Three bedrooms with a study area and DSQ, the living room features a study area and oversized balcony, The Master bedroom and the second room are ensuite and the guest room shares with common bathroom. The master bedroom also comes with a leisure balcony.

#### Wing-A: Three Bedrooms ProMax + STUDY+DSQ

- **Type No.** : A-5
- Type: Three Bedrooms ProMax + STUDY + DSQ
- Size: 226 Sqm
- Description: Three bedrooms with a study area and DSQ, the living room features a study area and oversized balcony, The Master bedroom and the second are ensuite and the guest room shares with common bathroom. The master bedroom and secondary bedroom also come with a leisure balcony.