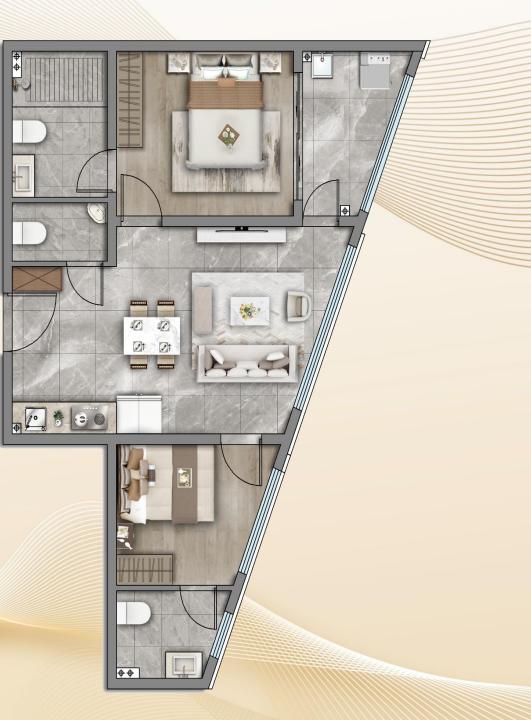

#### Wing-A: Two Bedrooms

- **Type No.** : A-7
- Type: Two Bedrooms
- Size: 96 Sqm
- **Description:** Comfortable space apartment with two bedrooms, The Master bedroom is ensuite and the guest room shares with common bathroom, The master bedroom comes with a leisure balcony.

#### Wing-B: Three Bedrooms ProMax + STUDY+DSQ

- **Type No. :** B-1
- Type: Three Bedrooms ProMax + STUDY
- Size: 180 Sqm
- **Description:** Three bedrooms with study area, the living room features a study area and balcony, The master bedroom and the second room are ensuite and the guest room shares with common bathroom. The master bedroom also comes with a leisure balcony.