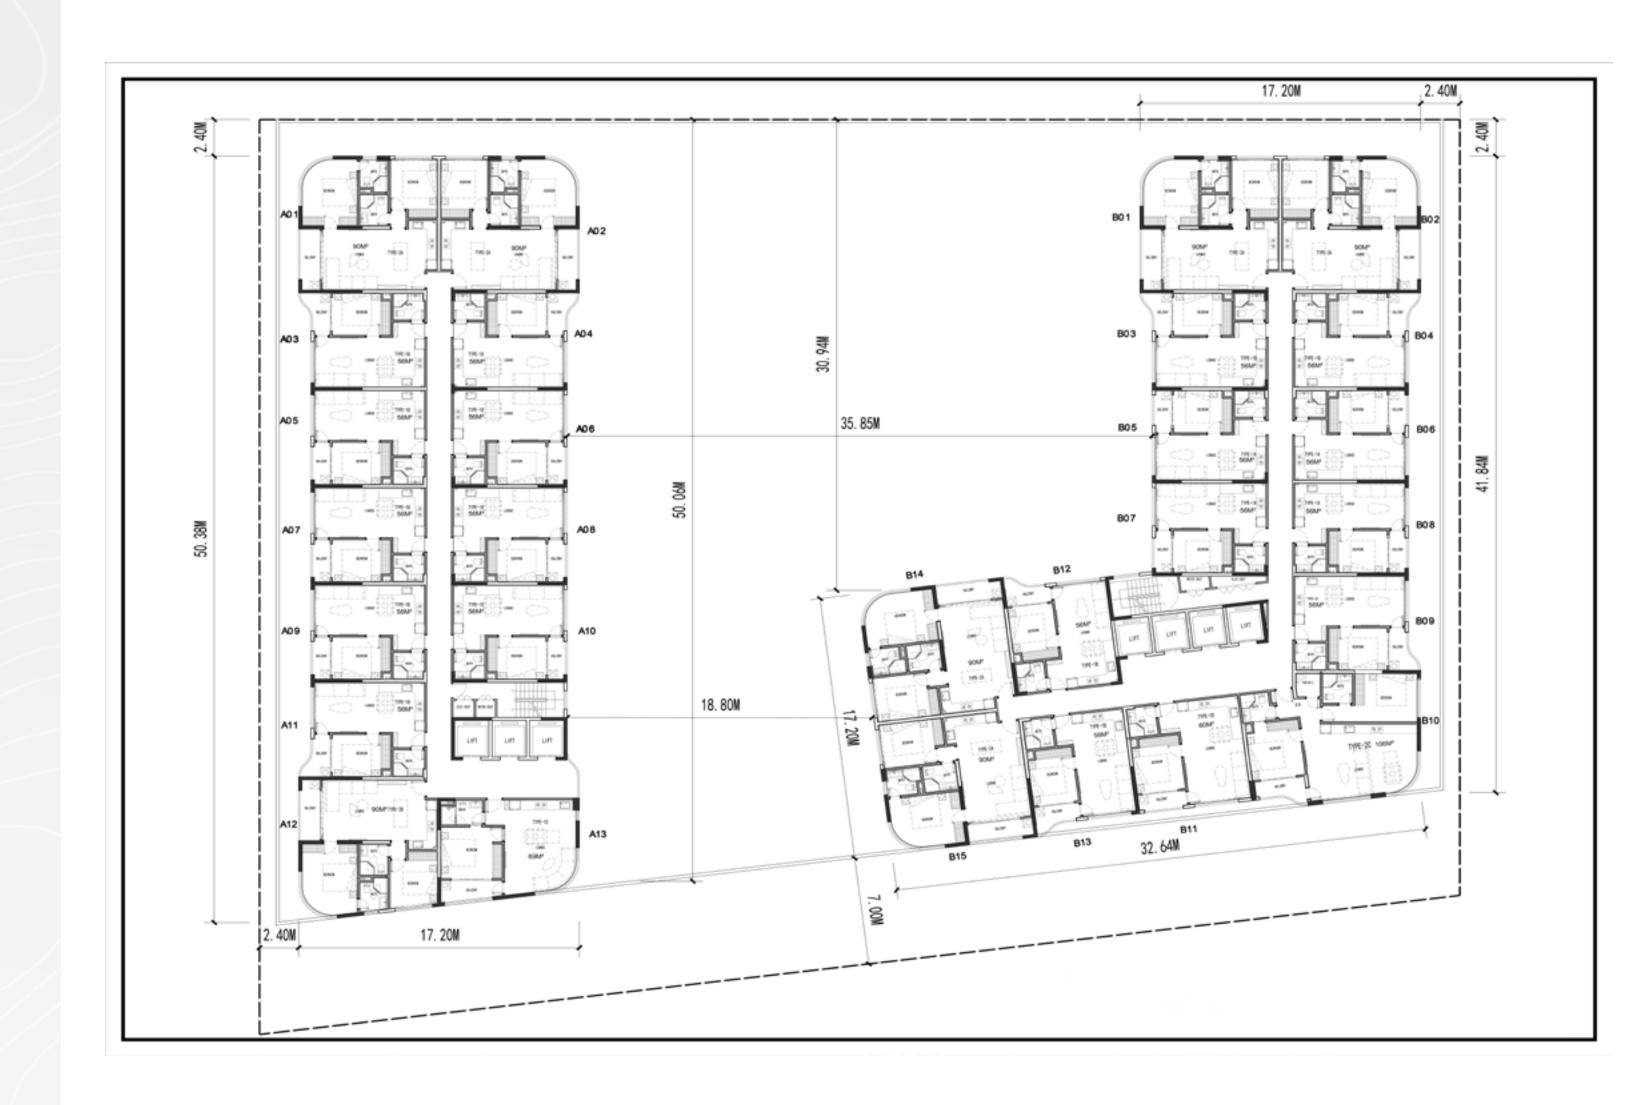

ng experience, featuring a wealth of amenities that cater to every lifestyle need.







## UNMATCHED AMENITIES

The development boasts two luxury pools, with the rooftop pool situated on the 30th floor, making it the highest pool in Kenya. Residents will also enjoy a beautifully landscaped courtyard, a modern cafeteria, a games room, a children's play area, and a business and residence lounge, ensuring comfort and convenience at every turn.





#### INVESTMENT POTENTIAL

Grosvenor represents a prime investment opportunity, promising high capital appreciation and attractive rental yields upon completion. Its strategic location, coupled with its extensive range of amenities, makes it an ideal choice for investors seeking both immediate and long-term returns.











#### TYPICAL PLAN





#### TEAM

DEVELOPER
PINECREST PARADISE
INVESTMENT CO LTD

ARCHITECT
3H DESIGNS

DESIGN & MARKETING CONSULTANTS KARIM CG VISUALS

LEGAL

M/S MURIUNGI & COMPANY VM MAWIRA &CO ADVOCATES