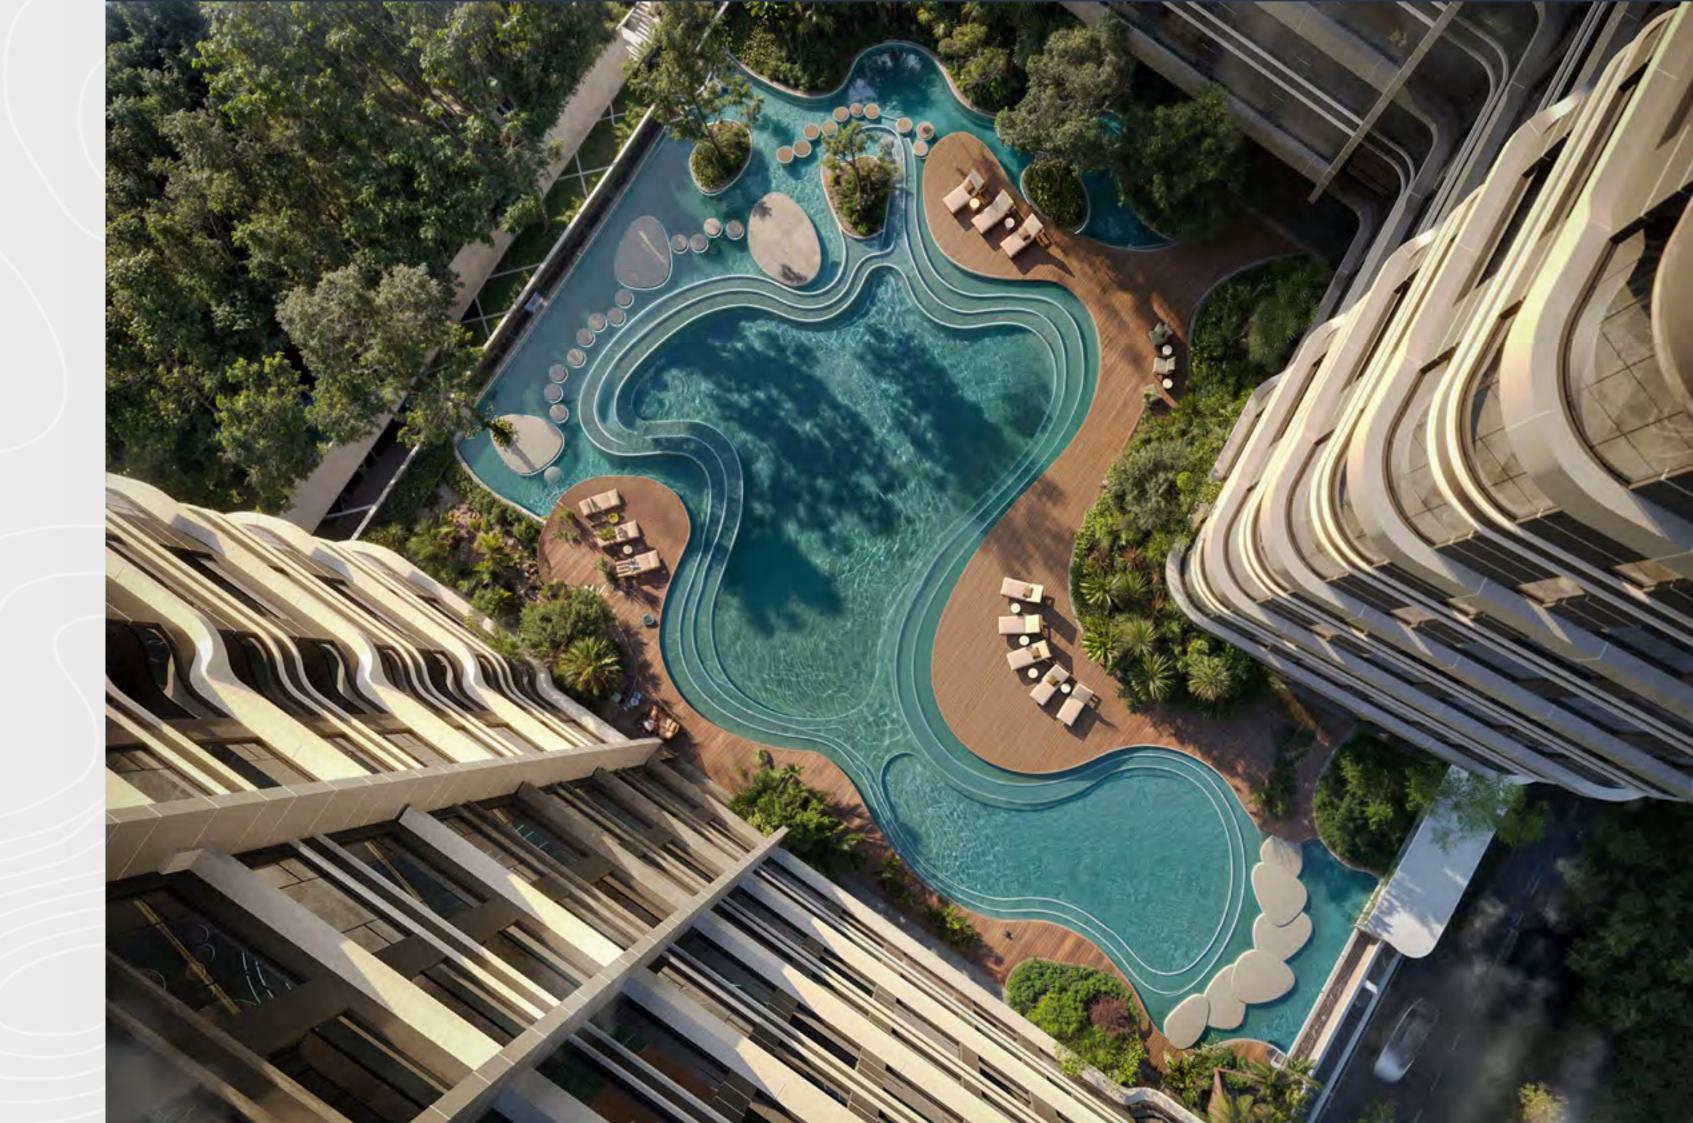

## UNMATCHED AMENITIES

The development boasts two luxury pools, with the rooftop pool situated on the 30th floor, making it the highest pool in Kenya. Residents will also enjoy a beautifully landscaped courtyard, a modern cafeteria, a games room, a children's play area, and a business and residence lounge, ensuring comfort and convenience at every turn.