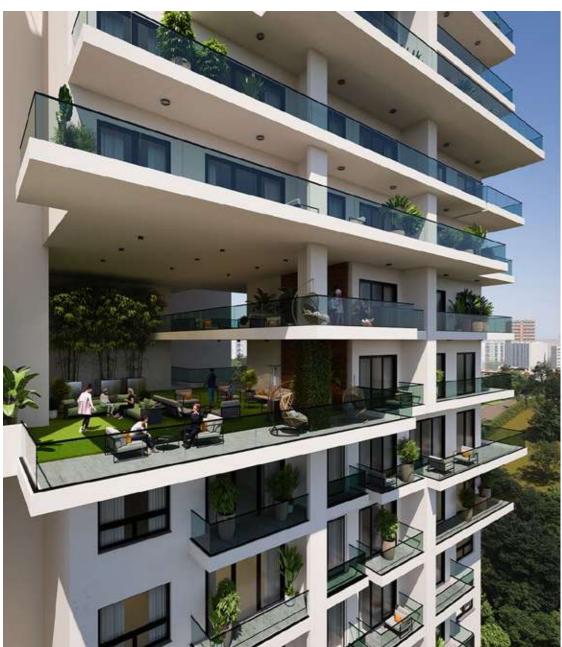

### AMENITIES AT AGLANCE

- East Sky Gardens ( 9th & 10th Floors)
- West Sky Gardens ( 12<sup>th</sup> & 13<sup>th</sup> Floors)
- Ground level manicured and landscaped courtyard garden
- Electric Vehicle Charging Stations
- Balcony Bib Taps
- 2 High Speed Lifts

# SPECTACULAR SKY GARDENS

Wake up to the sunrise on the east

THE EASTWARD

Located on the 9th and 10th floor and presents amazing views of the Nairobi CBD area

Located on the 12th and 13th floor facing the plush Lavington area and its environs

THE WESTWARD

Wind down to the sunset on the west