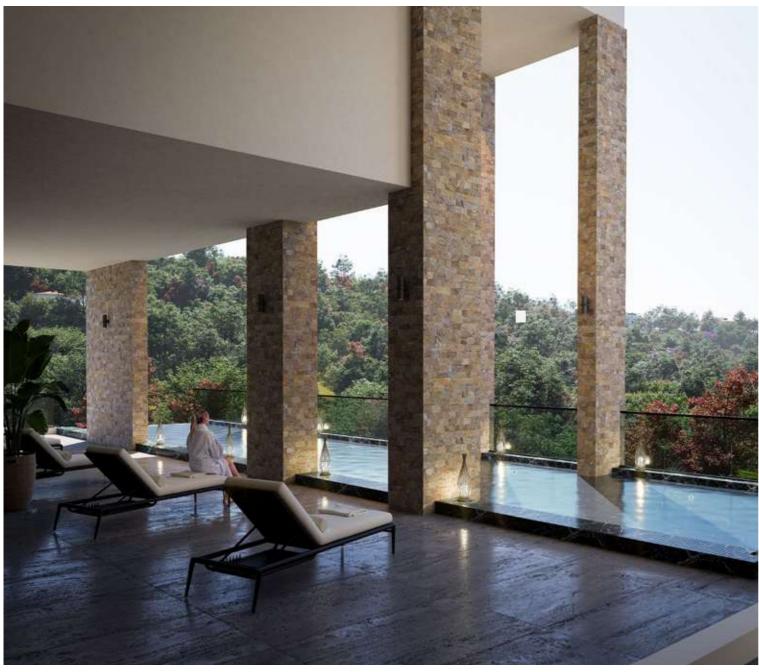

- Reception Lobby & Management Office
- 24 Hr CCTV
- 24 Hr security services at the gate and on the property intercom

AMENITIES AT AGLANCE

- Infinity Edge Heated Swimming Pool
- Modern Fitted Gym
- Meeting Rooms

- Steam Room
- Massage Room
- Sauna

- Perimeter electric fence
- Borehole
- Ample Parking