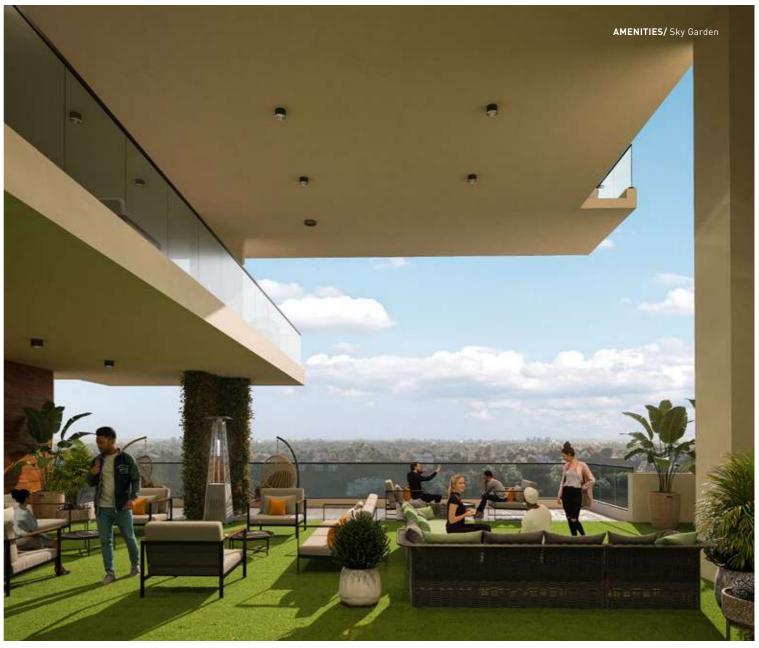

### AMENITIES AT AGLANCE

- East Sky Gardens ( 9th & 10th Floors)
- West Sky Gardens ( 12<sup>th</sup> & 13<sup>th</sup> Floors)
- Ground level manicured and landscaped courtyard garden
- Electric Vehicle Charging Stations
- Balcony Bib Taps
- 2 High Speed Lifts

# SPECTACULAR SKY GARDENS

Wake up to the sunrise on the east

THE EASTWARD

Located on the 9th and 10th floor and presents amazing views of the Nairobi CBD area

Located on the 12th and 13th floor facing the plush Lavington area and its environs

THE WESTWARD

Wind down to the sunset on the west