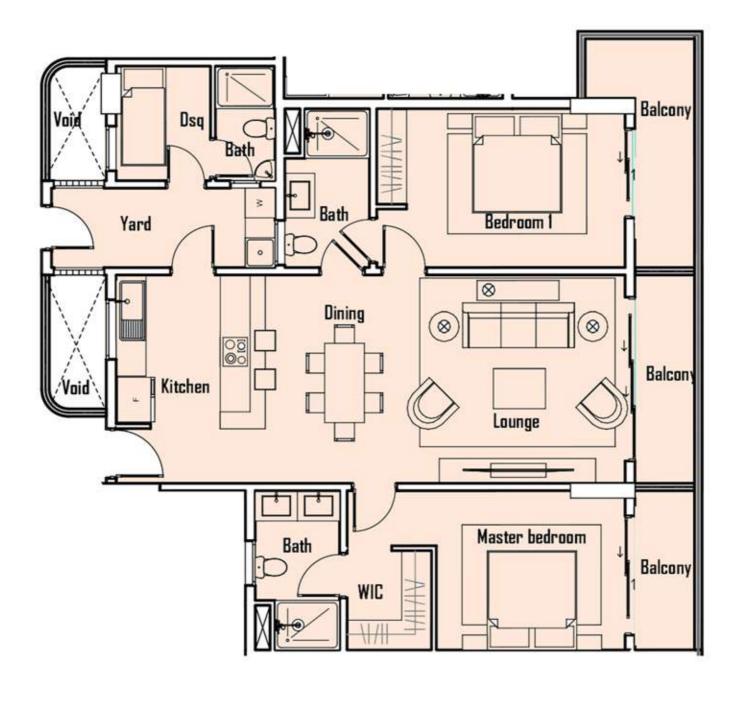

# TWO BEDROOM **APARTMENTS**

- Starting from 132sqm (1421sqft)
- DSQ with private access
- Open plan kitchen fitted with European appliances
- Well-ventilated Laundry Yard
- Beautiful use-able sizeable balconies
- Amazing views of either East Side City or West Side Courtyard Views