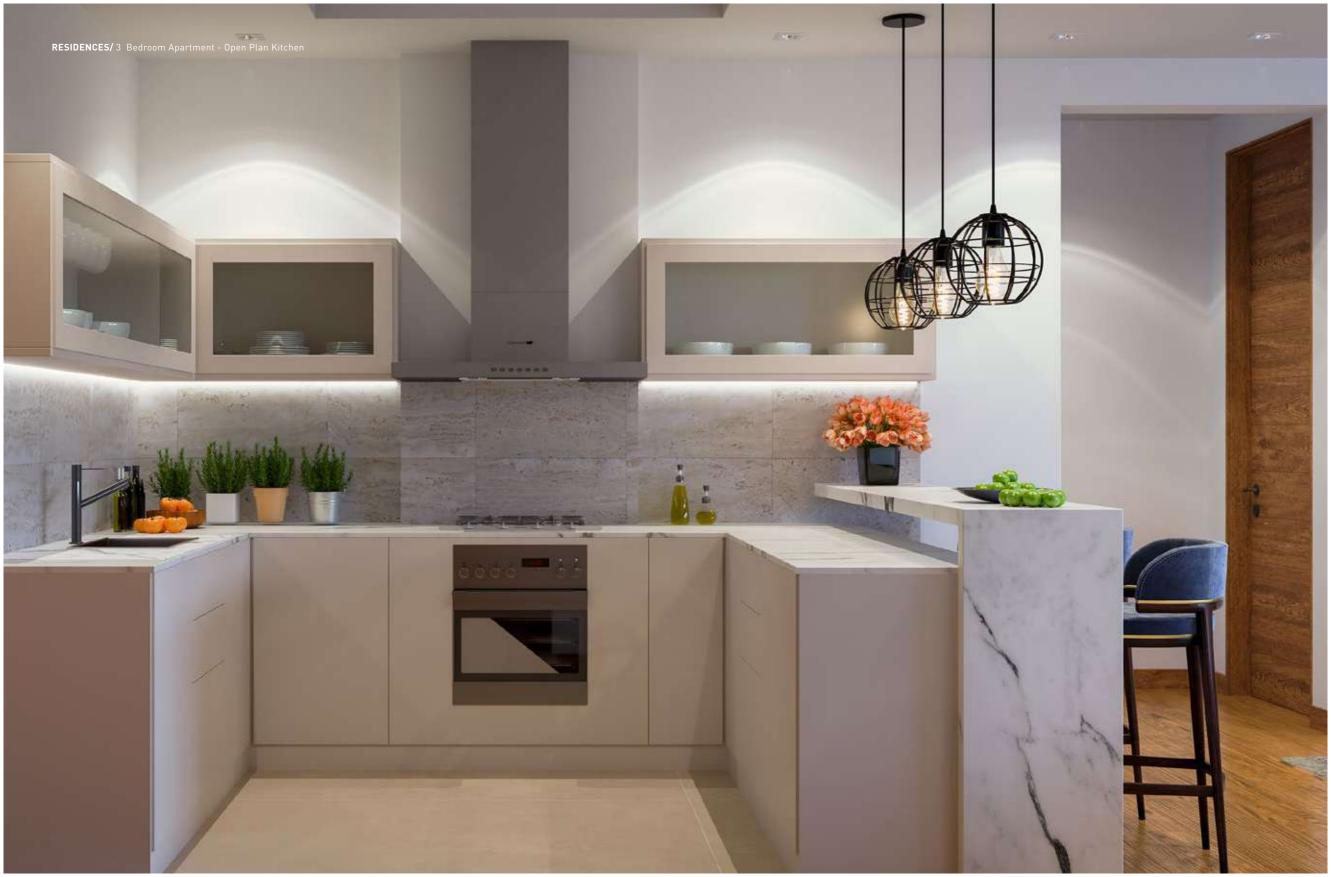

# THREE BEDROOM **APARTMENTS**

- Starting from 218 sqm ( 2347sqft )
- DSQ with private access
- Open plan kitchen fitted with European appliances
- Well-ventilated Laundry Yard and
- Beautiful useable sizeable balconies
- 3 bedrooms have spectacular views of both Suburb on the North and Either East Side City View or West Side courtyard views