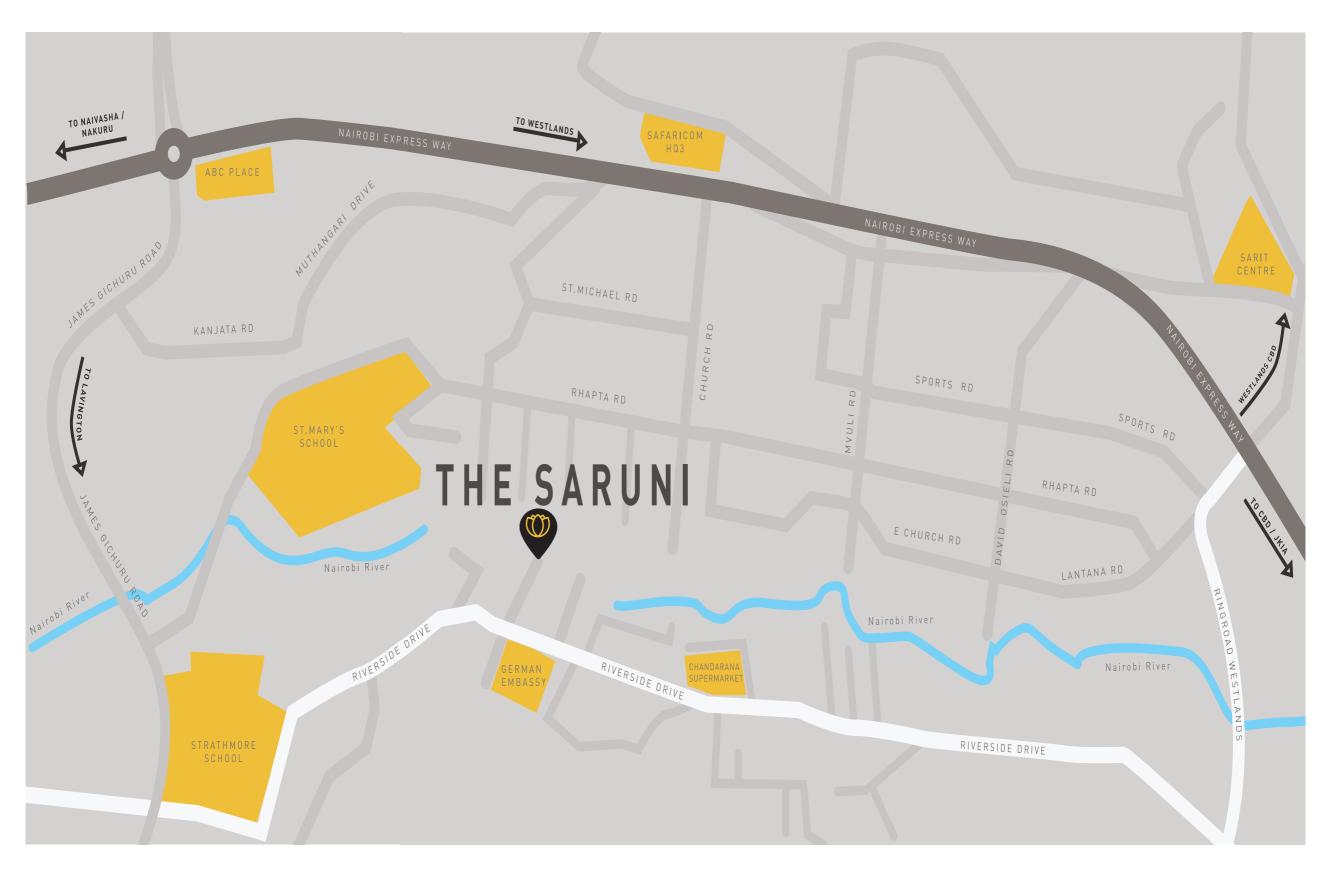

# GAIN CENTRAL CONNECTIVITY TO RETAIL, RECREATION & ESSENTIAL SERVICES

Proximity to:

# Major commercial hubs:

Westlands
Lavington
Kileleshwa
Kilimani
Yaya
Nairobi CBD

### Bypasses connectivity:

20 Min from JKIA via the Expressway
Easy access to Ngong Road, Kileleshwa,
Kilimani and Loresho