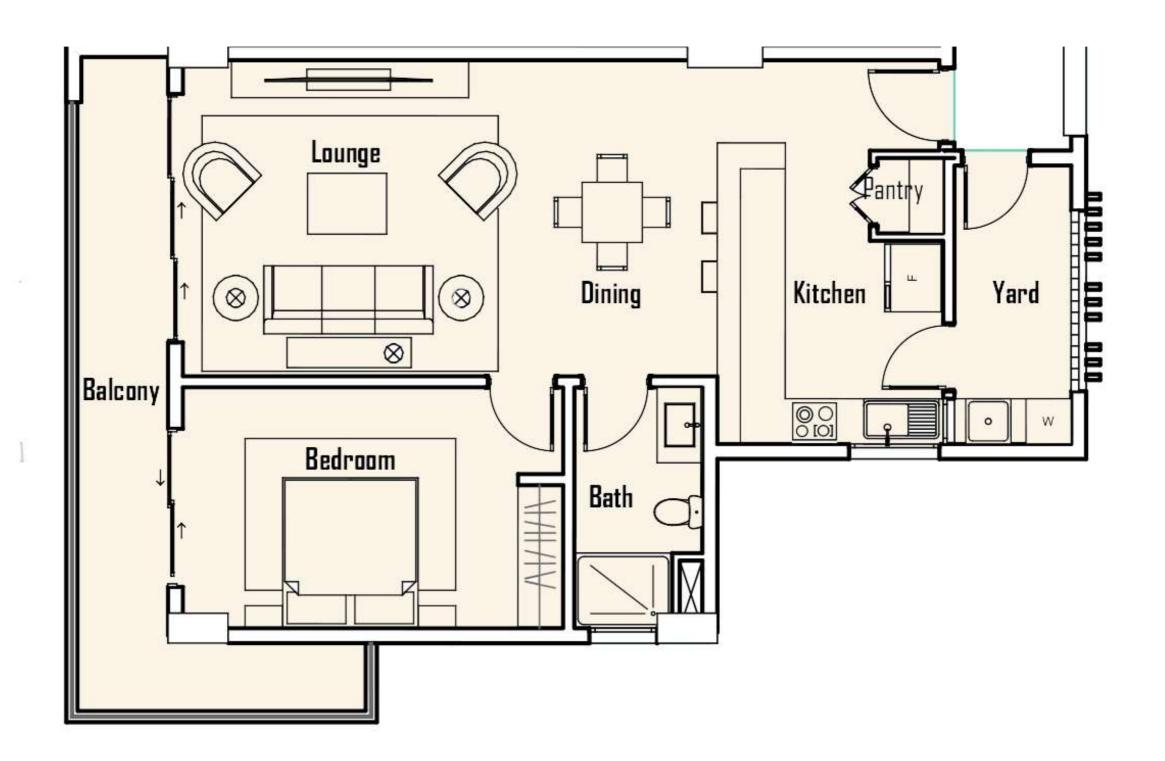

# ONE BEDROOM **APARTMENTS**

- Starting from 77sqm (829sqft)
- Beautiful West side facing Courtyard views
- Open plan kitchen fit with European appliances