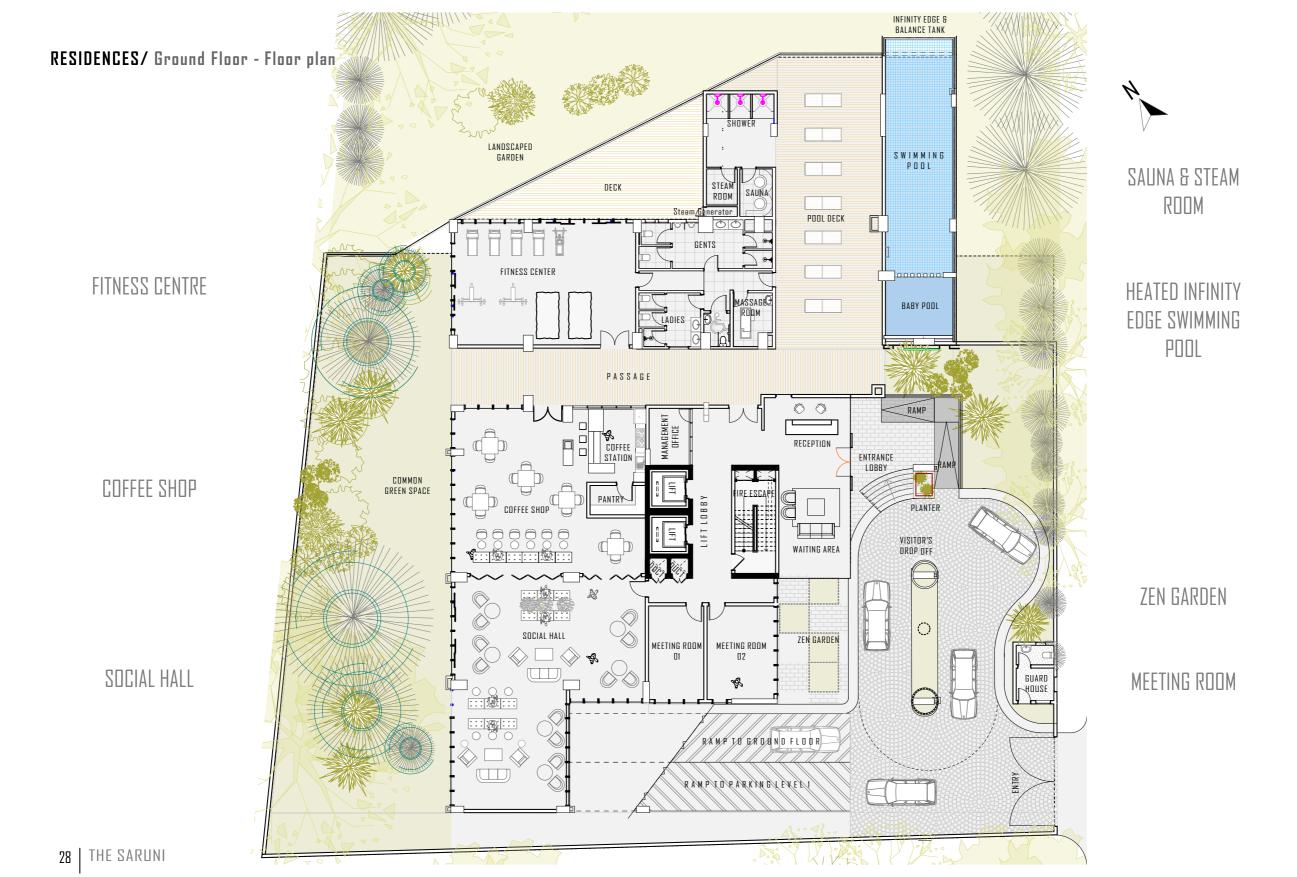

### AMENITIES AT AGLANCE

- East Sky Gardens ( 9th & 10th Floors)
- West Sky Gardens ( 12<sup>th</sup> & 13<sup>th</sup> Floors)
- Ground level manicured and landscaped courtyard garden
- Electric Vehicle Charging Stations
- Balcony Bib Taps
- 2 High Speed Lifts

- Reception Lobby & Management Office
- 24 Hr CCTV
- 24 Hr security services at the gate and on the property intercom

AMENITIES AT AGLANCE

- Infinity Edge Heated Swimming Pool
- Modern Fitted Gym
- Meeting Rooms

- Steam Room
- Massage Room
- Sauna

- Perimeter electric fence
- Borehole
- Ample Parking

# SPECTACULAR SKY GARDENS

Wake up to the sunrise on the east

THE EASTWARD

Located on the 9th and 10th floor and presents amazing views of the Nairobi CBD area

Located on the 12th and 13th floor facing the plush Lavington area and its environs

THE WESTWARD

Wind down to the sunset on the west