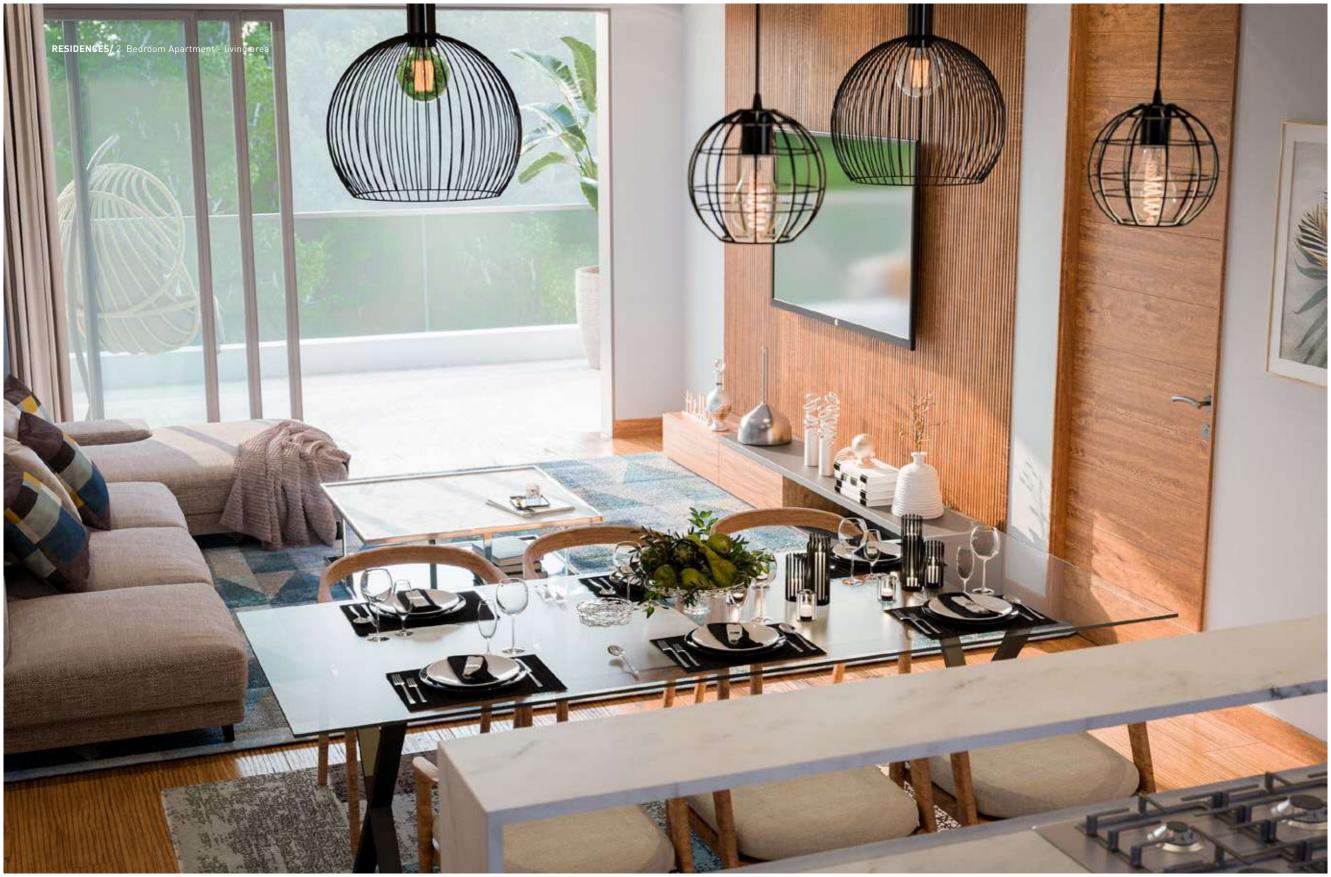

# 2 BEDROOM LUXURY UNITS

# TWO BEDROOM **APARTMENTS**

- Starting from 132sqm (1421sqft)
- DSQ with private access
- Open plan kitchen fitted with European appliances
- Well-ventilated Laundry Yard
- Beautiful use-able sizeable balconies
- Amazing views of either East Side City or West Side Courtyard Views