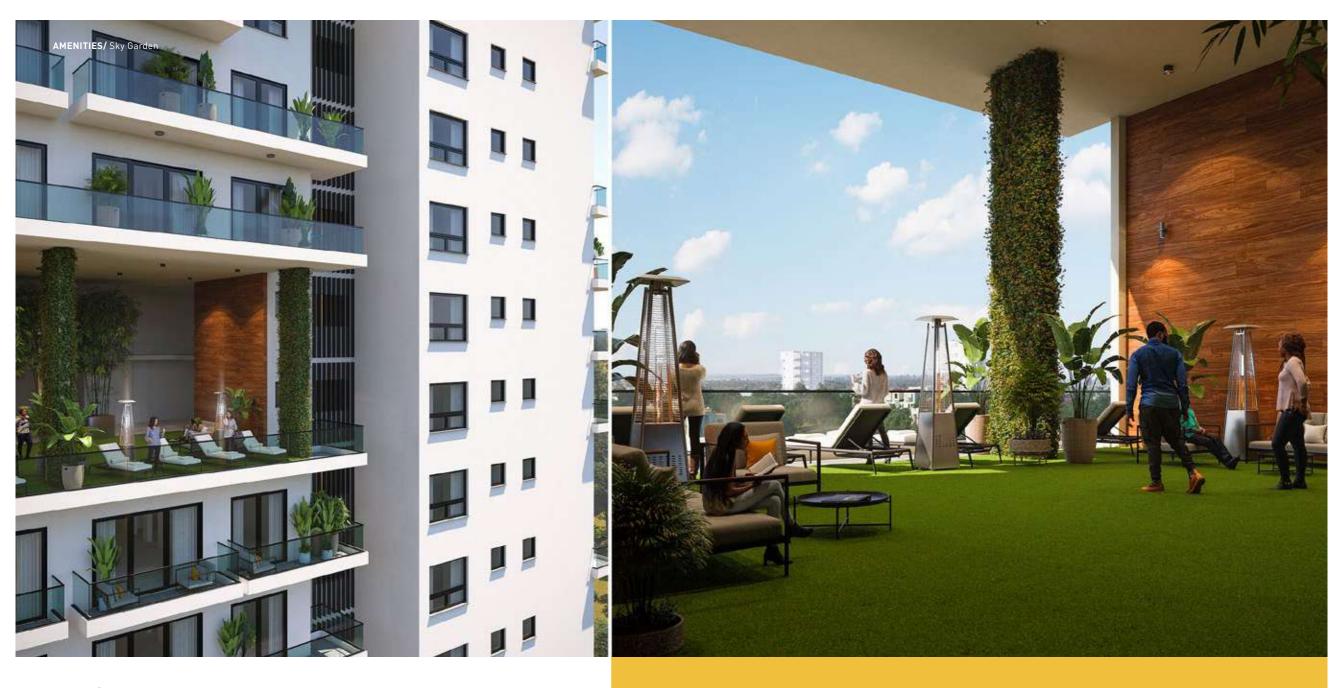

### AMENITIES AT AGLANCE

- East Sky Gardens ( 9th & 10th Floors)
- West Sky Gardens ( 12<sup>th</sup> & 13<sup>th</sup> Floors)
- Ground level manicured and landscaped courtyard garden
- Electric Vehicle Charging Stations
- Balcony Bib Taps
- 2 High Speed Lifts

# SPECTACULAR SKY GARDENS

Wake up to the sunrise on the east

THE EASTWARD

Located on the 9th and 10th floor and presents amazing views of the Nairobi CBD area

Located on the 12th and 13th floor facing the plush Lavington area and its environs

THE WESTWARD

Wind down to the sunset on the west