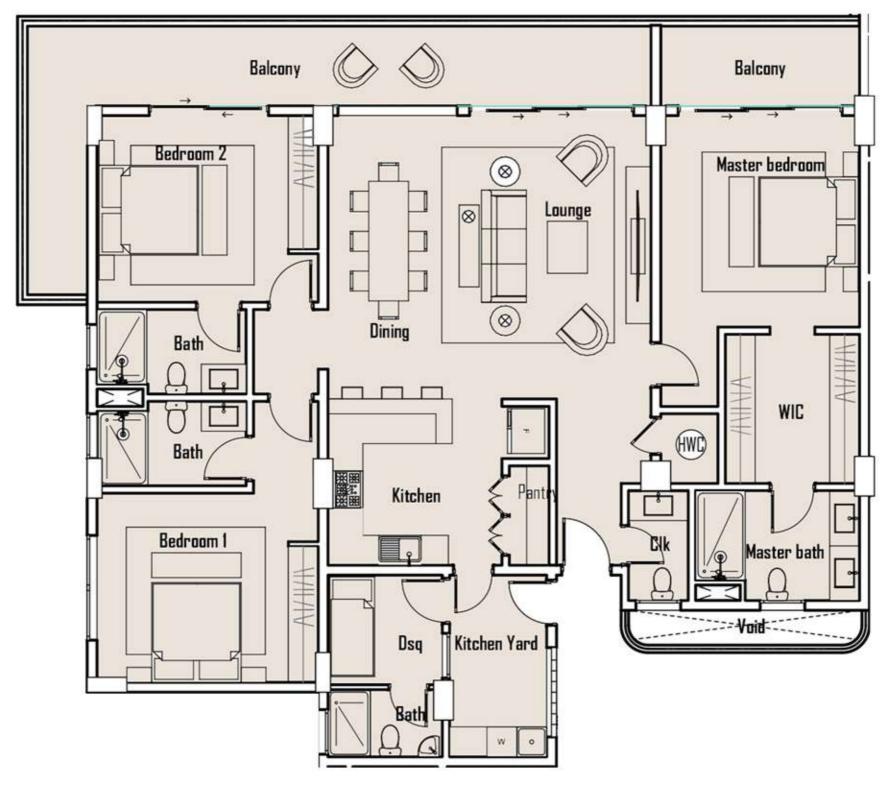

# THREE BEDROOM **APARTMENTS**

- Starting from 218 sqm ( 2347sqft )
- DSQ with private access
- Open plan kitchen fitted with European appliances
- Well-ventilated Laundry Yard and
- Beautiful useable sizeable balconies
- 3 bedrooms have spectacular views of both Suburb on the North and Either East Side City View or West Side courtyard views