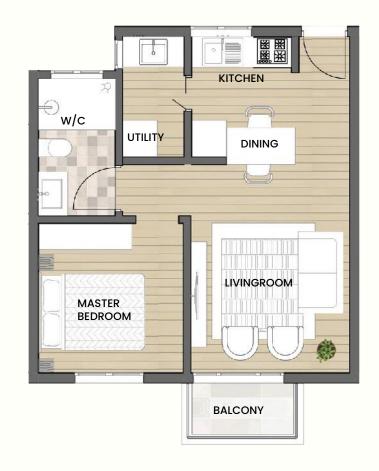

### One Bedroom

**APARTMENTS** 

1 Bedroom Master Ensuite

Open Plan Kitchen

Living & dining room

1 Balcony

**UNIT AREA 484 SQ FT** 