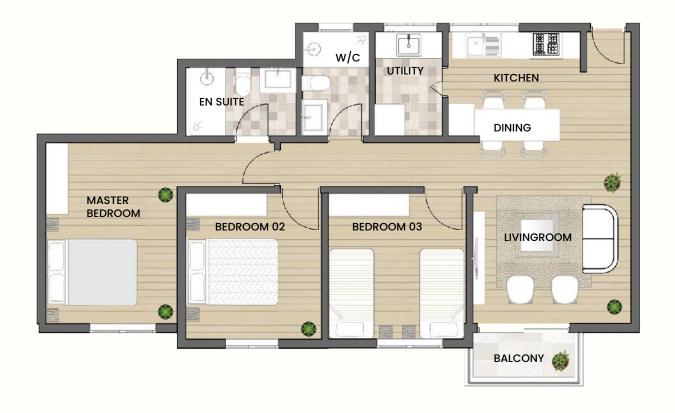

### Three Bedroom

**APARTMENTS** 

3 Bedrooms

Master Ensuite

Open Plan Kitchen

Living & Dining room

1 Shared Bathroom

1 Balcony

**UNIT AREA** 1023 SQFT