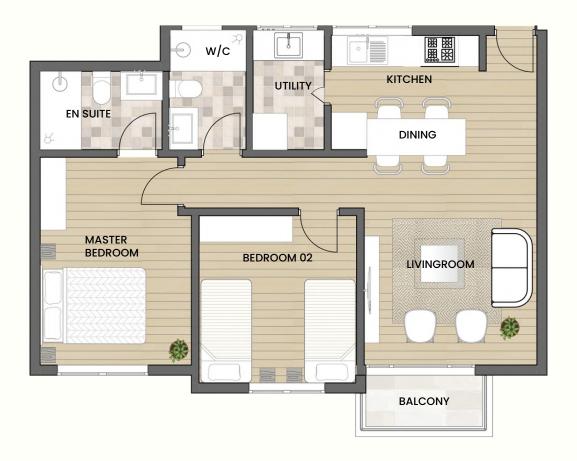

### Two Bedroom

**APARTMENTS** 

2 Bedrooms Master Ensuite

Open plan kitchen

Living & Master bedroom

Dining room

1 Shared bathroom

1 Balcony