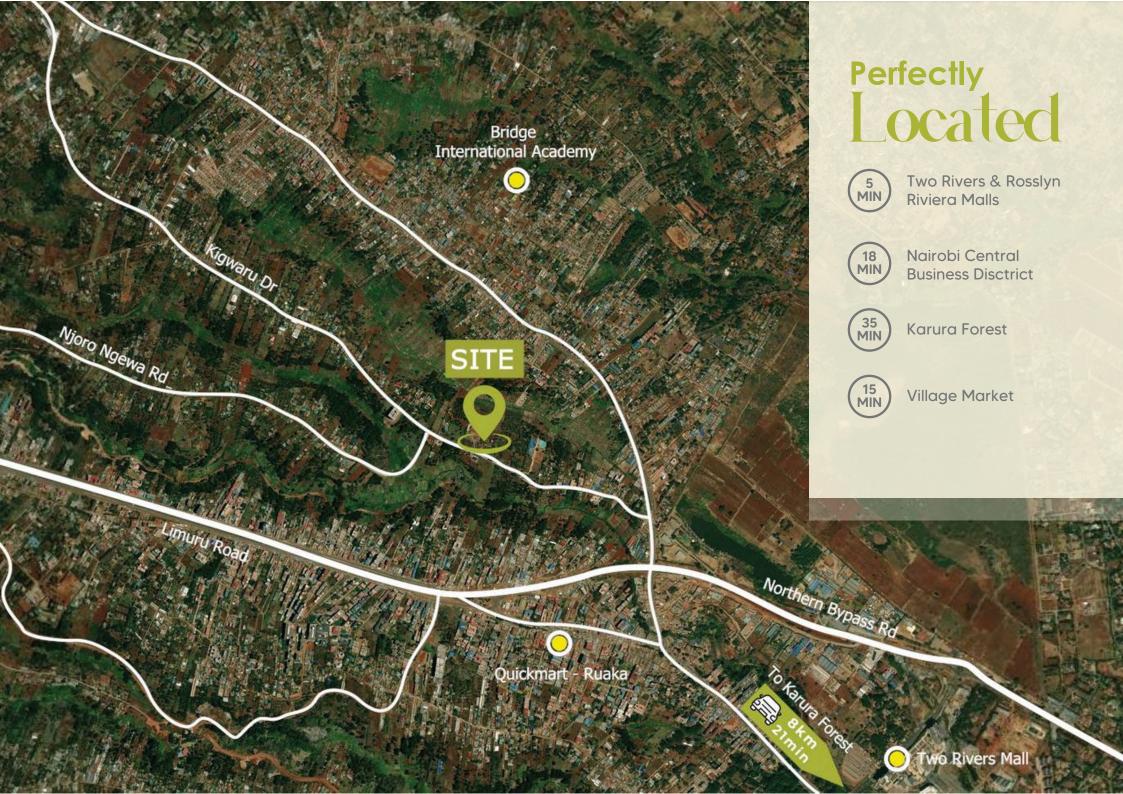

opportunity.

At KEZA Laika by Mi Vida, green spaces are a core feature that enhances community appeal and value. Our orchards, with mango, avocado, and loquat trees, offer multifunctional spaces that enrich the living experience, including picnic spots and barbeque areas for social interaction and community building.

This focus on green, multifunctional spaces makes KEZA Laika a forward-thinking and attractive investment opportunity.

BLOCK 2

BLOCK 3

BLOCK 4

BLOCK 5

BLOCK 1

Three Bed Units

Two Bed Units

One Bed Units

Circulation

### **Amenities**

- Fruit Tree Forest
- Co-Working Space with Free Wi-Fi
- Residents Social Lounge
- Indoor Gym
- Children's Play Park
- CCTV Cameras
- Back-Up Borehole
- Back Up Generator for Common areas and select outlets within apartments

BLOCK 6





# 3.7 acres of Serenity

At KEZA Laika by Mi Vida, we offer a truly special and limited opportunity for those who value privacy and nature. Imagine owning an apartment that comes with its own beautifully landscaped private garden—a rare find in urban living. These exclusive apartments provide a personal oasis where you can enjoy outdoor space tailored to your tastes and needs.

### One Bedroom

**APARTMENTS** 

1 Bedroom Master Ensuite

Open Plan Kitchen

Living & dining room

1 Balcony

**UNIT AREA 484 SQ FT** 

#### AFFORDABLE LUXURY



#### SEIZE THE OPPORTUNITY



### Two Bedroom

**APARTMENTS** 

2 Bedrooms Master Ensuite

Open plan kitchen

Living & Master bedroom

Dining room

1 Shared bathroom

1 Balcony

**UNIT AREA** 807 SQFT

### Three Bedroom

**APARTMENTS** 

3 Bedrooms

M